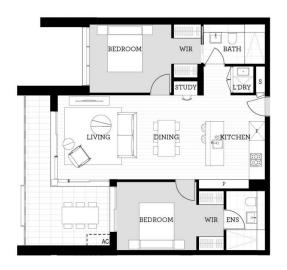

- Large wrapped covered balcony w views to Penrith CBD
- Entertainers gas kitchen with Caesarstone benchtops
- Ample storage space, soft-close cupboards and draws
- Stainless steel appliances incl. dishwasher & Microwave
- LED lighting, roller blinds throughout, reverse cycle A/C
- Open living and dining with engineered timber flooring
- Carpeted bedrooms both w walk-in mirrored built-in robes
- Quality bathroom/ensuite with mirrored vanity cabinet

# <u>Apartment</u>

2BED- A 703

thorntoncentral.com.au

**THORNTON**