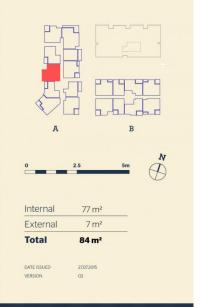

heffield Circuit

Located in the hub of North Penrith, Thornton offers convenient apartment living in a master-planned community only metres from the Penrith rail hub, Westfield shopping centre and local parks.

- Large wrapped covered balcony w views to Penrith CBD
- Entertainers gas kitchen with Caesarstone benchtops
- Ample storage space, soft-close cupboards and draws
- Stainless steel appliances incl. dishwasher & Microwave
- LED lighting, roller blinds throughout, reverse cycle A/C
- Open living and dining with engineered timber flooring
- Carpeted bedrooms both w walk-in mirrored built-in robes
- Quality bathroom/ensuite with mirrored vanity cabinet

## View

As advertised or by appointment

#### **Agent**

## **Morton RE**

rentals@morton.com.au



# <u>Apartment</u>

2BED- A 703





thorntoncentral.com.au

**THORNTON**