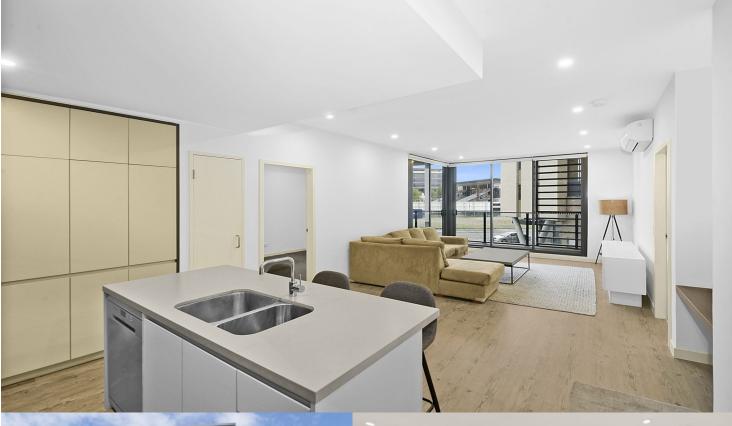

- Large wrapped covered balcony w views to Penrith CBD
- Entertainers gas kitchen with Caesarstone benchtops
- Ample storage space, soft-close cupboards and draws
- Stainless steel appliances incl. dishwasher & Microwave
- LED lighting, roller blinds throughout, reverse cycle A/C
- Open living and dining with engineered timber flooring
- Carpeted bedrooms both w walk-in mirrored built-in robes
- Quality bathroom/ensuite with mirrored vanity cabinet