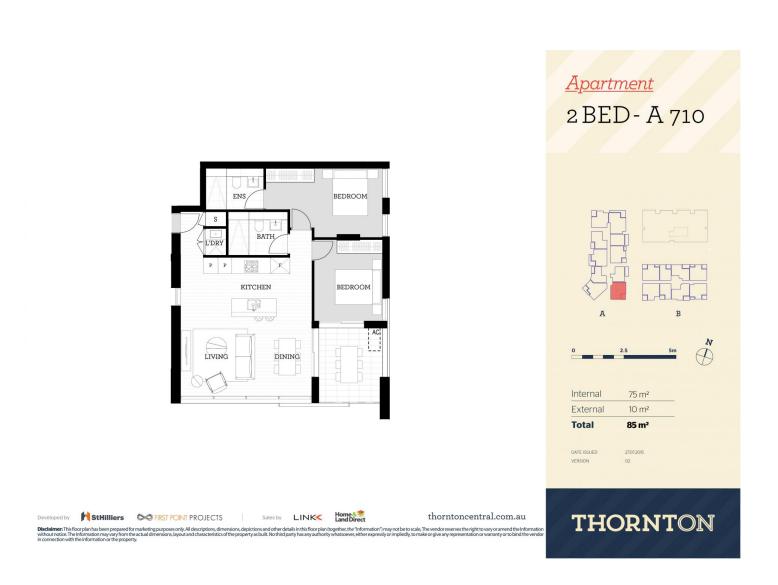

ent apartment living in a master-planned community only metres from the Penrith rail hub, Westfield shopping centre and local parks.

#### Features

- Partially furnished sits at lv 7 w uninterrupted area views
- Reverse-cycle A/C, southeast facing staying cool in summer
- Stylish gas kitchen with Caesarstone benchtops
- Ample storage, soft close cupboards & draws
- Stainless steel appliances incl. microwave & dishwasher
- Open living & dining w engineered timber floorboards
- Wool-blend carpeted bedrooms, mirrored built-in robes
- Quality bathroom/ensuite with mirrored vanity cabinet
- Large internal laundry with dryer

## Penrith 710/81A Lord Sheffield Circuit

#### View

As advertised or by appointment

#### Agent

#### Amy Torbarina

0438 977 172

amy@morton.com.au

### morton.com.au