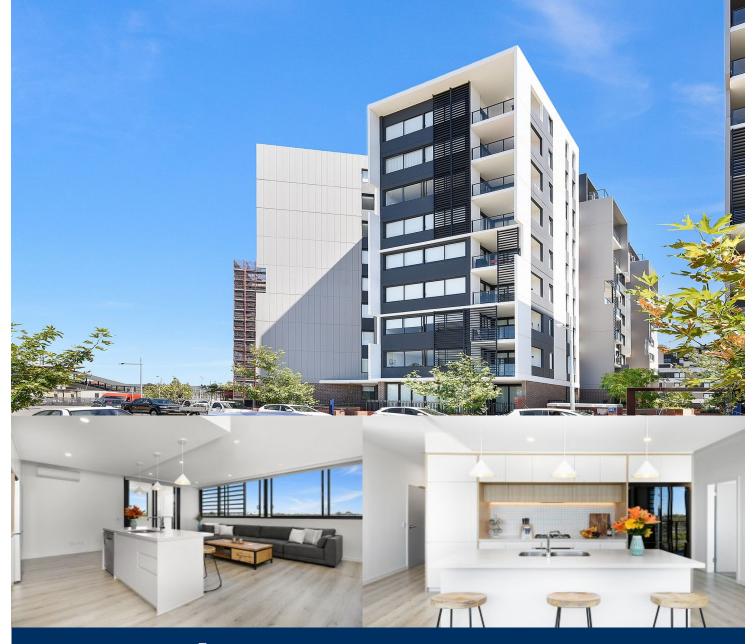

# morton

This stylish apartment located in the hub of Penrith - Thornton - offers convenient apartment living in a master-planned community only metres from the Penrith rail hub, Westfield shopping centre and local parks.

#### Features

- Partially furnished sits at lv 7 w uninterrupted area views
- Reverse-cycle A/C, southeast facing staying cool in summer
- Stylish gas kitchen with Caesarstone benchtops
- Ample storage, soft close cupboards & draws
- Stainless steel appliances incl. microwave & dishwasher
- Open living & dining w engineered timber floorboards
- Wool-blend carpeted bedrooms, mirrored built-in robes
- Quality bathroom/ensuite with mirrored vanity cabinet
- Large internal laundry with dryer