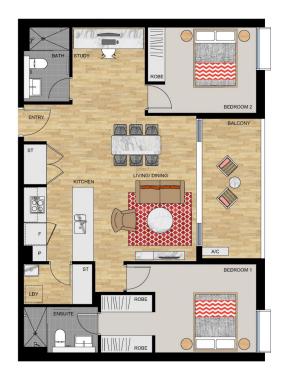

### **APARTMENT 427 LOT 112**

2 BEDROOM

| Internal<br>External | 81 sqm<br>9 sqm |
|----------------------|-----------------|
|                      |                 |

SAFARI II - LEVEL 4