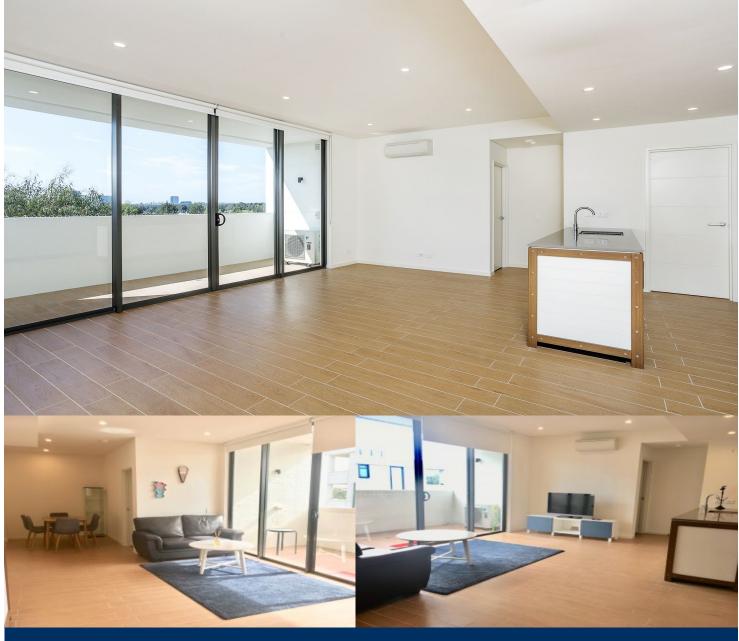

## **APARTMENT FEATURES**

- -Reverse cycle air conditioning
- Stainless steel kitchen appliances
- Stone bench tops, mirror splash backs
- LED under cupboard lighting
- Wool blend carpets, efficient LED down lights
- Data/TV points in living and main bedroom
- Recessed mirrored cabinets in bathroom
- Security building, video intercom

# SAFARI II

### **APARTMENT 427 LOT 112**

2 BEDROOM

| Internal<br>External | 81 sqm<br>9 sqm |
|----------------------|-----------------|
|                      |                 |

SAFARI II - LEVEL 4