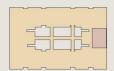

### **APARTMENT 427 LOT 112**

2 BEDROOM

| Internal<br>External | 81 sqm<br>9 sqm |
|----------------------|-----------------|
|                      |                 |

SAFARI II - LEVEL 4