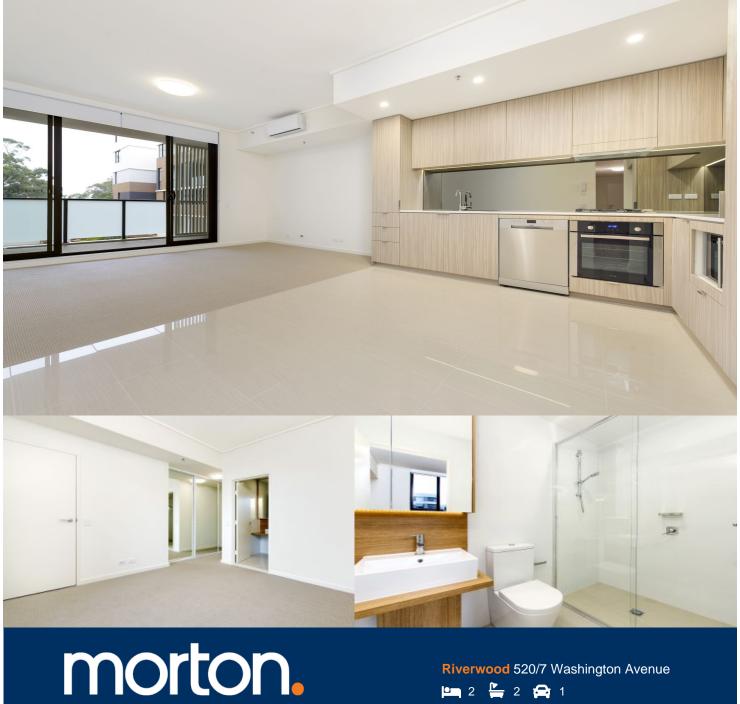

Located in the new urban hub of Washington Park, Como

offers lifestyle apartment living within the masterplanned community. With easy access to the M5 and only 20kms to the CBD. This apartment is 7 months old. It remains as new condition.

#### APARTMENT FEATURES

- Reverse cycle air conditioning
- Stainless steel kitchen appliances
- Stone bench tops, mirror splash backs
- LED under cupboard lighting
- Wool carpets, efficient LED down lights
- Data/TV points in living and main bedroom
- Recessed mirrored cabinets in bathroom
- Security building, video intercom

Riverwood 520/7 Washington Avenue

As advertised or by appointment