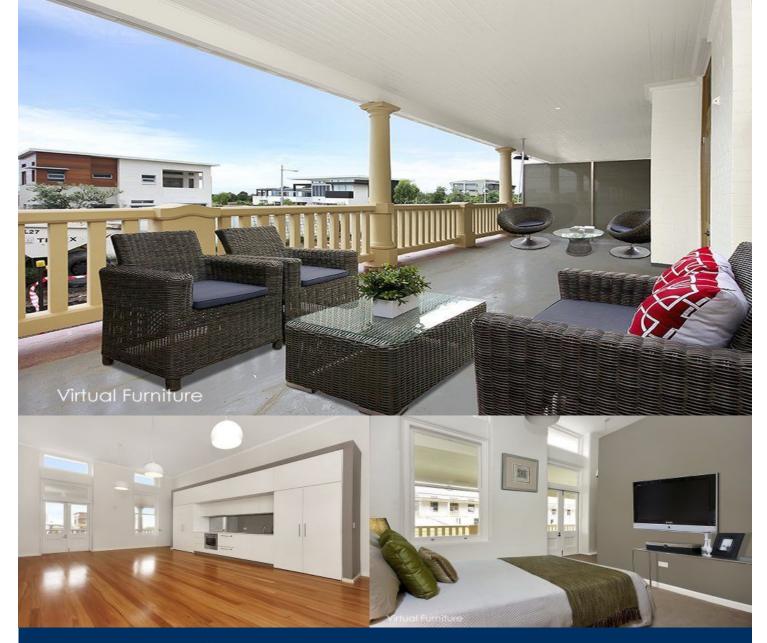

## morton.

Located just 20 minutes from the Sydney CBD and just two minutes walk from Little Bay Beach, East Village comprises a unique collection of superbly restored landmark heritage buildings. This two bedroom single storey apartment featuring high ceilings, grand windows, and huge entertaining spaces.

- Open plan living, dining and kitchen area
- Quality polished timber floorboards
- Soaring four meter high ceilings and original features
- Grand windows maximise light and airflow
- Huge colonnaded private outdoor entertaining areas
- Appliances including washer/dryer, refrigerator and dishwasher
- Two bright bedrooms with built in robes and neutral woolen carpets
- Two stylish bathrooms, loft storage space and internal laundry
- Open air car space and huge basement storage
- 80sqm internal space, 65sqm external space, 20sqm storage