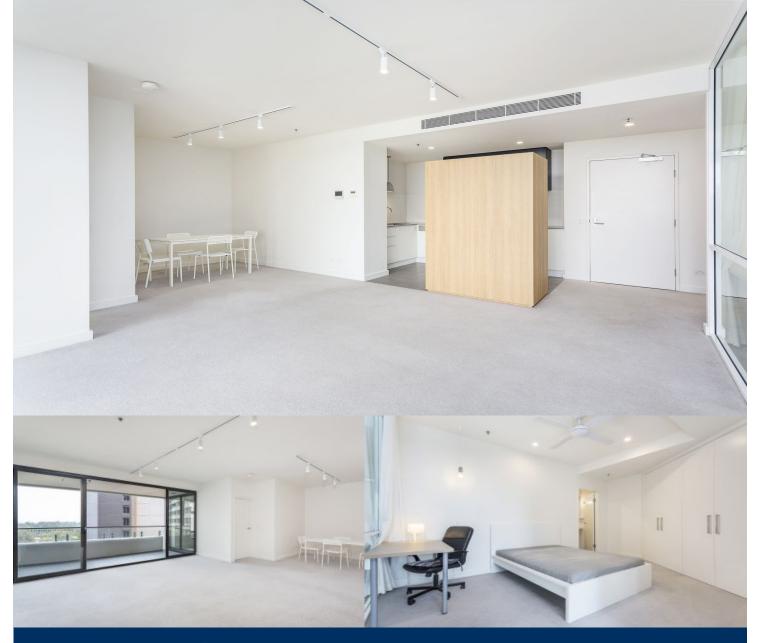

# morton.

This large apartment is impressive in every detail, whether it be it's internal size or view from the balcony, this property has everything you're looking for in a sleek contemporary package.

- Large living area encased in a sun drenched balcony
- Large open plan kitchen with quality appliances
- Large bedrooms with in-built wardrobes
- Light and bright bathrooms
- Ducted Air conditioning
- Internal Laundry with dryer
- Option to take furnished or unfurnished
- Close to schools, shops and transport