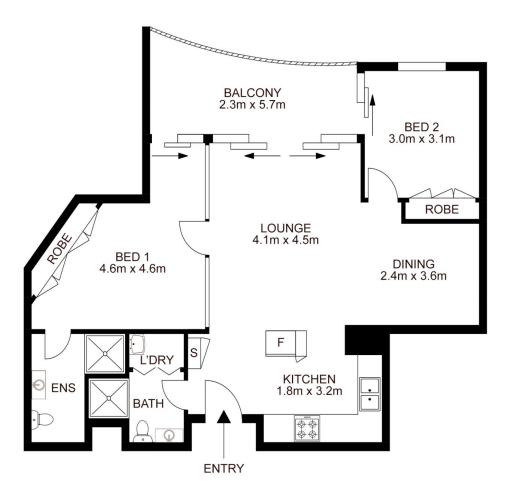

# morton.

This large apartment is impressive in every detail, whether it be it's internal size or view from the balcony, this property has everything you're looking for in a sleek contemporary package.

- Large living area encased in a sun drenched balcony
- Large open plan kitchen with quality appliances
- Large bedrooms with in-built wardrobes
- Light and bright bathrooms
- Ducted Air conditioning
- Internal Laundry with dryer
- Option to take furnished or unfurnished
- Close to schools, shops and transport