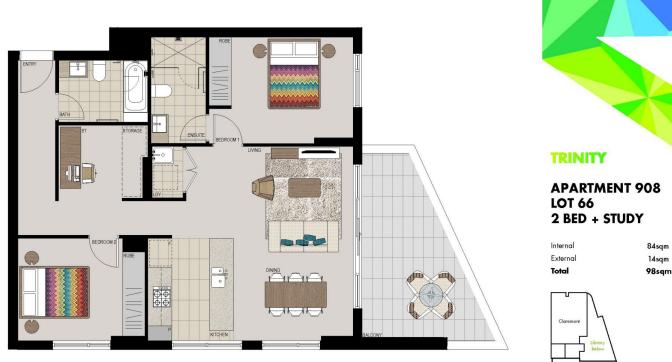

#### APARTMENT FEATURES

- Apartment size 100sqm
- Reverse cycle air conditioning
- Stainless steel kitchen appliances
- Stone bench tops, mirror splash backs
- Wool carpets, efficient LED down lights
- Data/TV points in living and main bedroom
- Recessed mirrored cabinets in bathroom
- Separate study area & internal laundry
- Separate study area & internal launury
- Large open plan living/dining, opens onto balcony
- Double bedroom including built-in wardrobe
- Big study
- Secure car space in building, lift with intercom

14sqm 98sqm