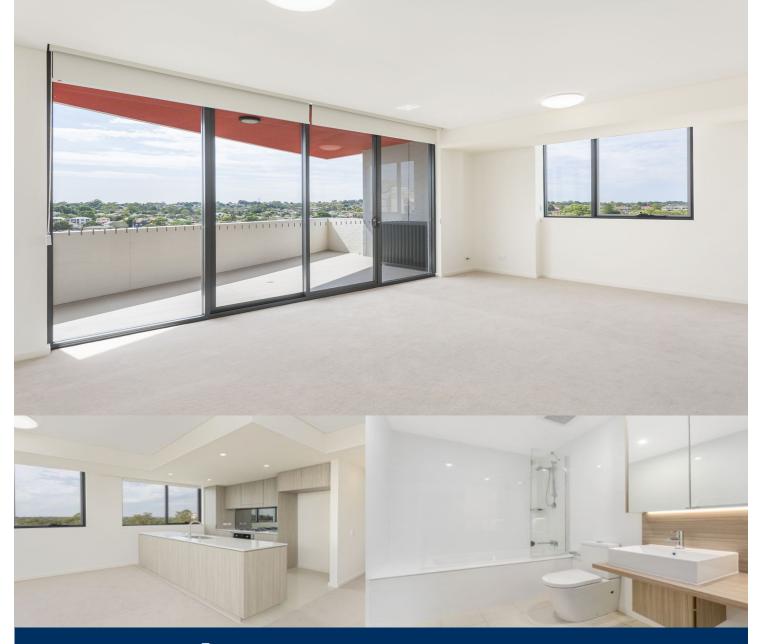

# morton.

Located on level 9 in "Trinity", the latest stage of Washington Park, this fantastic apartment offers a brand new lifestyle in a beautiful, quiet and master planned community. With easy access to the M5 and only 20kms to the CBD. Completed in early 2018, the huge two-bedroom plus study unit represents the upper echelon of apartment living.

#### APARTMENT FEATURES

- Apartment size 100sqm
- Reverse cycle air conditioning
- Stainless steel kitchen appliances
- Stone bench tops, mirror splash backs
- Wool carpets, efficient LED down lights
- Data/TV points in living and main bedroom
- Recessed mirrored cabinets in bathroom
- Separate study area & internal laundry
- Separate study area & internal launury
- Large open plan living/dining, opens onto balcony
- Double bedroom including built-in wardrobe
- Big study
- Secure car space in building, lift with intercom