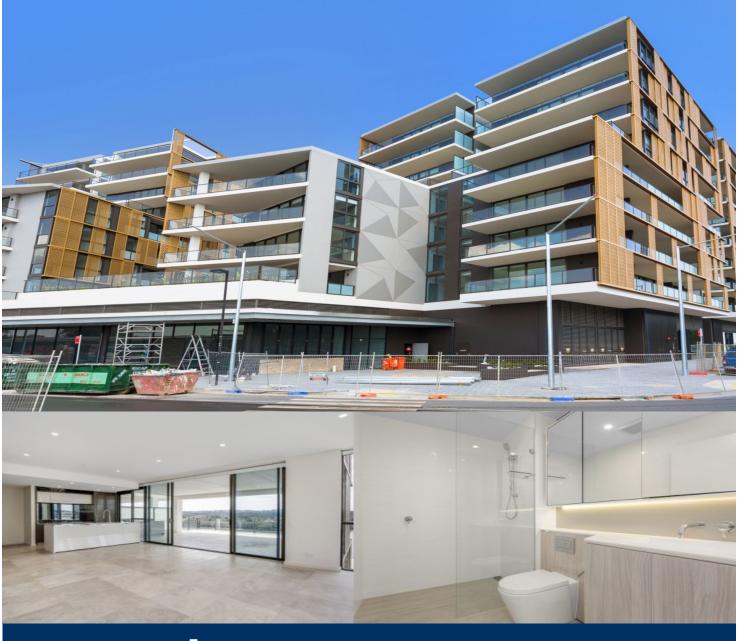

## Apartment features:

- Modern two bedroom apartment with built-ins

restaurants, health care and beauty.

- Stunning water front view with outdoor BBQ & private spa
- Gas kitchen with stone/Corian benchtops, soft closing cupboards

- LED lighting, split system reverse cycle air conditioning
- Open living and dining with timber look ceramic tiles
- Lounge room with gas point and MATV and payTV points
- Wool-blend carpeted bedrooms, mirrored built-in robes
- Internal laundry with dryer, audio intercom with security and lift access
- Bathroom/ensuite with ceramic wall and floor tiles, mirrored vanity cabinet
- Large covered balcony with gas point for BBQ

## APARTMENT 205

LOT 5 2BED

| 121    |
|--------|
| 45 sqm |
| 76 sqm |
|        |

7 N

Dischare: This floor pinh has been prepared for marketing purposes only. All description, demonstruct, description and other details in this floor pinh may give be as said and may say from the people, as sub-livinous actions of does the description of the cartest for size of leaf of the thing pays in any suplaming in male in pays. In other people, unknown prepared consistent in a sent from the y Fagor Communities Weemonth them it by U.S. SH WIT Development Py U.S. and it will contact in the contract for useful must all SNDs Declaries: In this other contracts the useful must all SNDs Declaries: In this other contracts the useful must all states of the sent that the sent the sent th