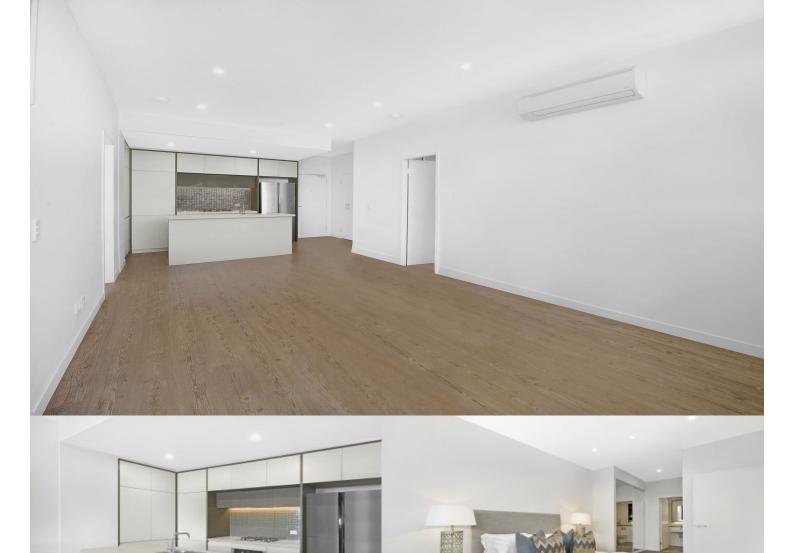

- Covered balcony with communal garden view
- Open living and dining area, LED lighting throughout
- Filled with natural light from the floor to ceiling windows
- Reverse cycle air conditioning, block-out roller blinds throughout
- Stone bench-tops, soft close cupboards
- Four burner stove top with stainless steel appliances
- Wool-blend carpeted bedroom with mirrored built-in robes
- NBN ready
- Large internal laundry with dryer