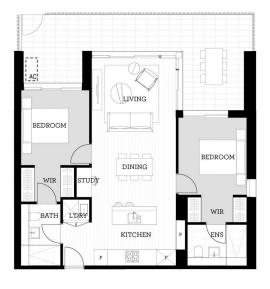

- Covered balcony with communal garden view
- Open living and dining area, LED lighting throughout
- Filled with natural light from the floor to ceiling windows
- Reverse cycle air conditioning, block-out roller blinds throughout
- Stone bench-tops, soft close cupboards
- Four burner stove top with stainless steel appliances
- Wool-blend carpeted bedroom with mirrored built-in robes
- NBN ready
- Large internal laundry with dryer