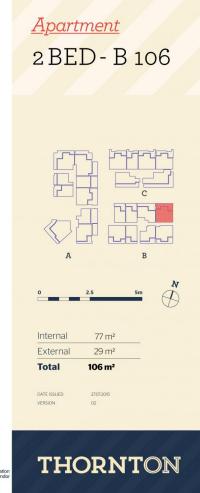

s the picturesque Blue Mountains, situated in the master-planned community Thornton Estate, offering convenient apartment living only metres to Westfield shopping centre, local parks and quality restaurants and cafes.

- Covered balcony with communal garden view
- Open living and dining area, LED lighting throughout
- Filled with natural light from the floor to ceiling windows
- Reverse cycle air conditioning, block-out roller blinds throughout
- Stone bench-tops, soft close cupboards
- Four burner stove top with stainless steel appliances
- Wool-blend carpeted bedroom with mirrored built-in robes
- NBN ready
- Large internal laundry with dryer

Penrith 106/81B Lord Sheffield Circuit

## View

As advertised or by appointment

## Agent

Morton RE

☐ rentals@morton.com.au

## morton.com.au





| Developed by                                                                                                                                                                                                                                                                                                                                                                                                                                                                                                                                                                    | M StHilliers | SO FIRST POINT PROJECTS | Sales by | LINK | Home & The | thorntoncentral.com.au |
|--------------------------------------------------------------------------------------------------------------------------------------