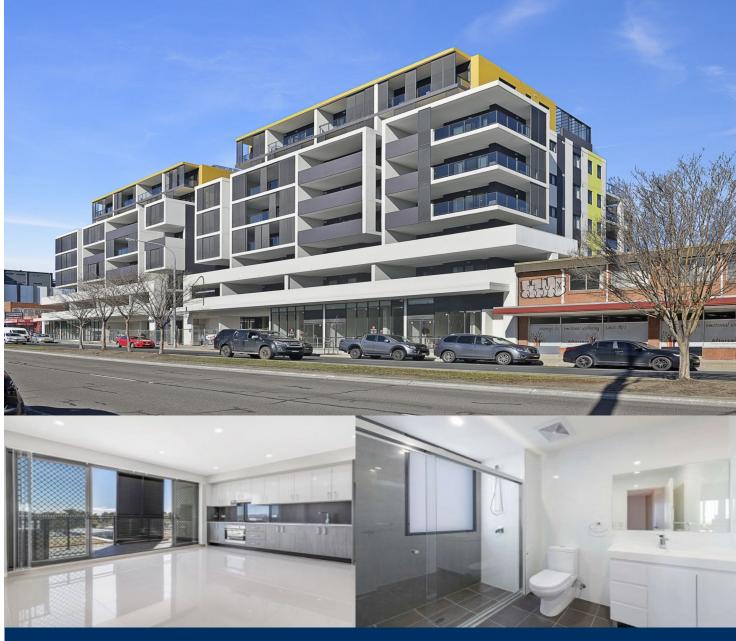

morton.

Kingswood 208/240-250 Great Western Highway

**View** 

As advertised or by appointment

## Morton RE

rentals@morton.com.au

Conveniently located in the brand new Kingswood Square development, this stylish and spacious new one-bedroom apartment is available to lease furnished at \$380 per week or unfurnished for \$350 per week. Features with tiled open living and dining, 2.6m high ceilings, reverse-cycle air conditioning, TV and Foxtel outlet, NBN ready, opening onto a spacious covered balcony