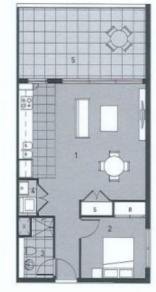

## Morton RE

rentals@morton.com.au

Conveniently located in the brand new Kingswood Square development, this stylish and spacious new one-bedroom apartment is available to lease furnished at \$380 per week or unfurnished for \$350 per week. Features with tiled open living and dining, 2.6m high ceilings, reverse-cycle air conditioning, TV and Foxtel outlet, NBN ready, opening onto a spacious covered balcony

- Gas kitchen w including oven and dishwasher
- Good storage and plenty of stone bench spaces
- Carpeted bedroom with built-in mirrored robes
- Bathroom w large shower & stylish tiled feature wall
- Secure basement parking, storage cage
- Security entrance, intercom in the apartment
- A Common BBQ area on Iv 2 across the hallway
- A Common viewing deck on Iv 6 w views to Blue Mountains
- There are over 10 visitor car spaces in the basement
- Internal laundry with dryer

## 240-250GREAT WESTERN HIGHWAY KINGSWOOD

ARTISTS IMPRESSION

REY FEATURES

1. ULTRA MODERN KITCHEN & BATH

2. LINEN CUPBOARD

3. ENERGY - EFFICIENT APPLIANCES

4. INNOVATIVE DESIGN

1 Car Space

1 Bath

tore 7.0 m² [IN BASEMENT]

STUDIO

1 BEDROOM

CARPARKING-BASEMENT 3

-