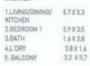

## Morton RE

rentals@morton.com.au

Conveniently located in the brand new Kingswood Square development, this stylish and spacious new one-bedroom apartment is available to lease furnished at \$380 per week or unfurnished for \$350 per week. Features with tiled open living and dining, 2.6m high ceilings, reverse-cycle air conditioning, TV and Foxtel outlet, NBN ready, opening onto a spacious covered balcony

- Gas kitchen w including oven and dishwasher
- Good storage and plenty of stone bench spaces
- Carpeted bedroom with built-in mirrored robes
- Bathroom w large shower & stylish tiled feature wall
- Secure basement parking, storage cage
- Security entrance, intercom in the apartment
- A Common BBQ area on Iv 2 across the hallway
- A Common viewing deck on Iv 6 w views to Blue Mountains
- There are over 10 visitor car spaces in the basement
- Internal laundry with dryer