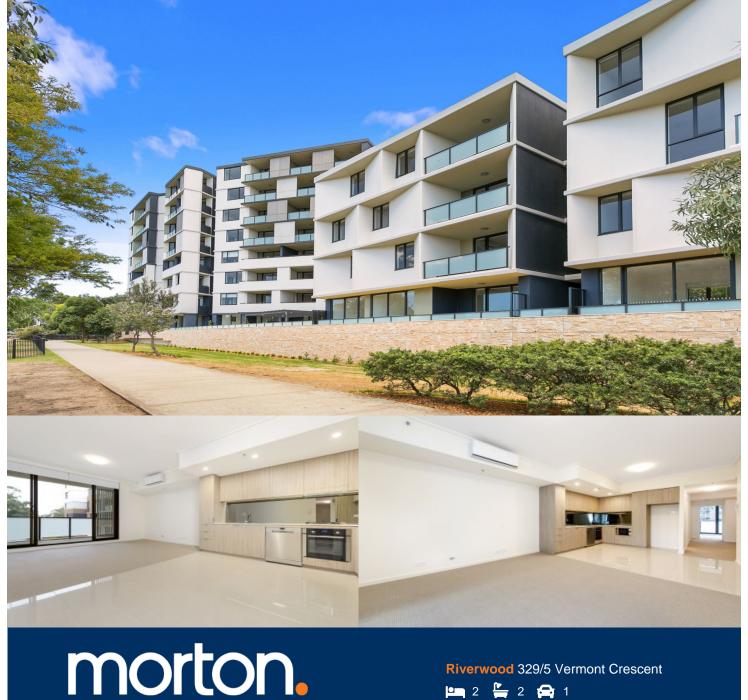

Located in "Lakeview", the latest stage of Washington Park, the fantastic apartments offer a brand new lifestyle in a beautiful, quiet and master planned community. With easy access to the M5 and only 20kms to the CBD. Set for completion in early 2018, we have selection of two-bedroom units which represent the upper echelon of apartment living.

## **APARTMENT FEATURES**

- Reverse cycle air conditioning
- Stainless steel kitchen appliances
- Stone bench tops, mirror splash backs
- Wool carpets, efficient LED down lights
- Data/TV points in living and main bedroom
- Recessed mirrored cabinets in bathroom
- Separate study area & internal laundry
- Large open plan living/dining, opens onto balcony
- Double bedroom including built-in wardrobe
- Secure car space in building, lift with intercom