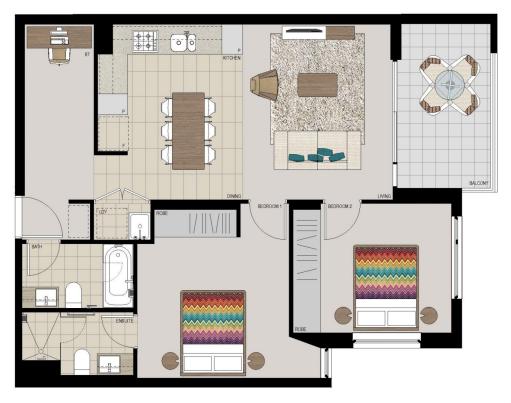

## **APARTMENT 329 LOT 137** 2BED + STUDY

 $73\,m^2$ Internal External Total 81 m<sup>2</sup>