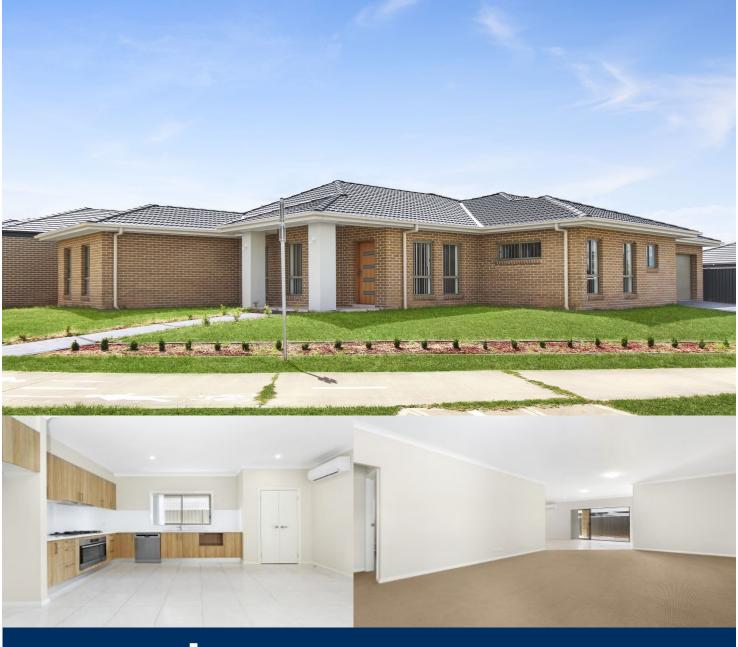

morton.

Jordan Springs 1 Jardine Way

This spacious family home offers four large bedrooms, alfresco dining, and double lockup garage (DLUG). Set on a corner block, surrounded by other outstanding quality homes, this home has easy access to local buses, motorways, schools and Jordan Springs Shopping Centre.

### **Features**

- Stylish gas kitchen features w ample bench space
- Dishwasher and oven are included, LED lightings
- Carpeted spacious living flows to the dining & alfresco
- Generous bedrooms all with built-in wardrobes
- Master bedroom with walk-in robe and en-suite
- Double lock-up garage with internal access
- Extra two-car space in the front driveway
- Reverse cycle A/C, TV points in the living area
- Main bath with bathtub & separate shower
- Internal laundry with linen press, clothline in the yard
- Pets OK.