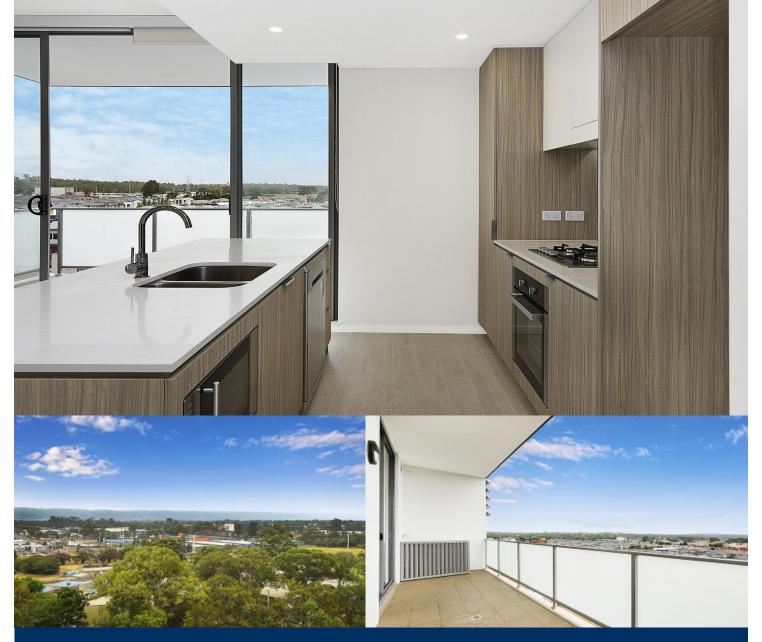

#### Features

- Covered balcony, northeast facing with Blue Mountains views

- Tiled open living and dining area, LED lighting throughout
- Filled with natural light from the floor to ceiling windows
- Reverse cycle air conditioning, block-out roller blinds
- throughout
- Stylish kitchen with stone bench-tops, soft close drawers & cupboards
- Four burner stove top with stainless steel dishwasher and oven
- Wool-blend carpeted bedrooms with mirrored built-in robes
- Master with walk-in robe and quality en-suite
- NBN ready, Data/TV/PayTV points in the living & bedroom
- Quality bathroom with mirrored vanity cabinet