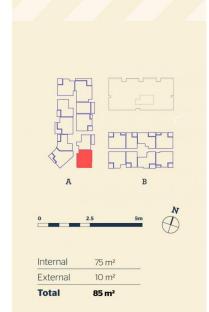

Located in the hub of North Penrith, Thornton offers convenient apartment living in a master-planned community only metres from the Penrith rail hub, Westfield shopping centre and local parks.

- 6th-floor high-level aspect with sweeping district views
- Eat-in kitchen with stone benchtops, soft close cupboards
- Gas stove top w stainless steel appliances, dishwasher
- LED lighting, large covered balcony, reverse cycle A/C
- Light-filled open living/dining w engineered timber flooring
- Wool-blend carpeted bedrooms, mirrored built-in robes
- Quality bathroom/ensuite with mirrored vanity cabinet
- NBN ready