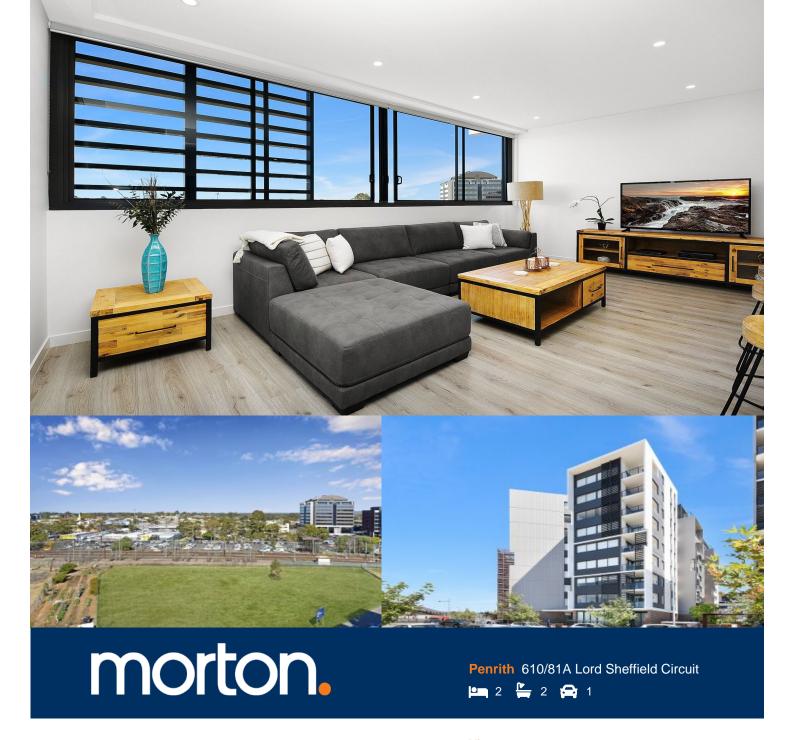

Located in the hub of North Penrith, Thornton offers convenient apartment living in a master-planned community only metres from the Penrith rail hub, Westfield shopping centre and local parks.

- 6th-floor high-level aspect with sweeping district views
- Eat-in kitchen with stone benchtops, soft close cupboards
- Gas stove top w stainless steel appliances, dishwasher
- LED lighting, large covered balcony, reverse cycle A/C
- Light-filled open living/dining w engineered timber flooring
- Wool-blend carpeted bedrooms, mirrored built-in robes
- Quality bathroom/ensuite with mirrored vanity cabinet
- NBN ready