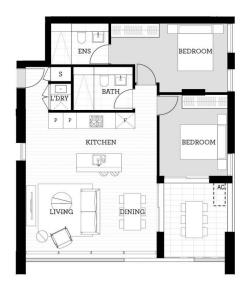

Located in the hub of North Penrith, Thornton offers convenient apartment living in a master-planned community only metres from the Penrith rail hub, Westfield shopping centre and local parks.

- 6th-floor high-level aspect with sweeping district views
- Eat-in kitchen with stone benchtops, soft close cupboards
- Gas stove top w stainless steel appliances, dishwasher
- LED lighting, large covered balcony, reverse cycle A/C
- Light-filled open living/dining w engineered timber flooring
- Wool-blend carpeted bedrooms, mirrored built-in robes
- Quality bathroom/ensuite with mirrored vanity cabinet
- NBN ready