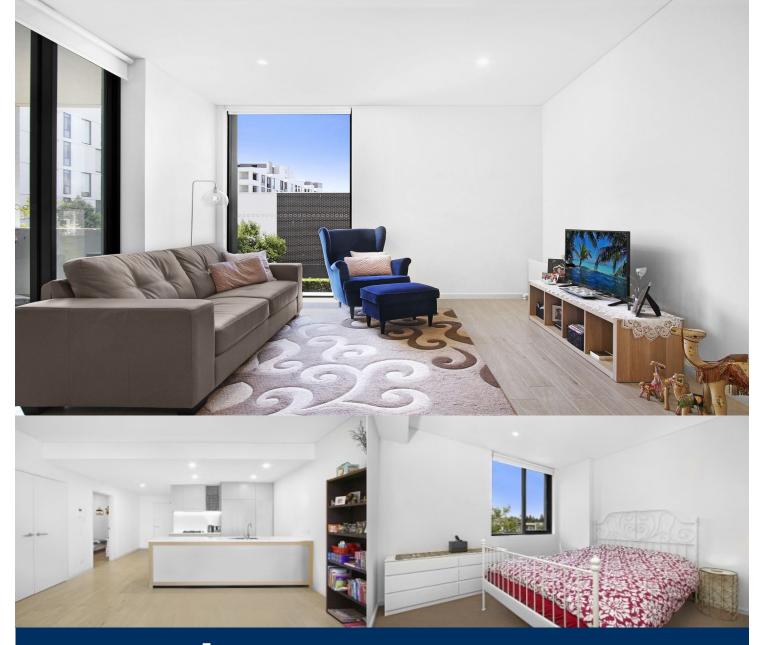

## morton.

Stylishly understated and crafted with absolutely nothing left to want, this superb residence defines effortless riverside living. Well appointed with the finest of finishes and designed for a low maintenance contemporary lifestyle, it is the perfect first home or addition to an investment portfolio.

- Opening to the natural light of a northern aspect
- Formal/casual entertaining spaces, sunny balcony
- Double bedrooms, built-ins, master has an ensuite
- Deluxe kitchen, stone benches and gas appliances
- Designer bathrooms boast frameless glass showers
- Air conditioning, soaring ceilings, separate storage