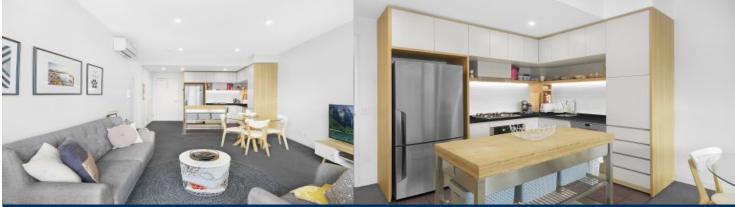

- North-west facing allowing for great light and views
- Large glass slider doors for seamless indoor/outdoor living
- Open living and dining area with a dark colour scheme
- Top of the range kitchen, stone benchtops, European appliances
- Beautifully tiled bathroom and LED lighting under wall cabinet
- Internal laundry with dryer, pet friendly body corporate
- Secure basement parking and storage cage, lift access