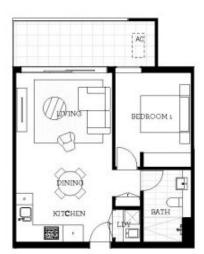

Penrith 406/101C Lord Sheffield Circuit







With the abundance that 'Thornton Estate' has on offer, there's no question why this vibrant suburb is such a sought-after place to live, work and play. When it comes to modern life, this one bedroom apartment delivers on every level.

- North-west facing allowing for great light and views
- Large glass slider doors for seamless indoor/outdoor living
- Open living and dining area with a dark colour scheme
- Top of the range kitchen, stone benchtops, European appliances
- Beautifully tiled bathroom and LED lighting under wall cabinet
- Internal laundry with dryer, pet friendly body corporate
- Secure basement parking and storage cage, lift access

### View

As advertised or by appointment

### **Agent**

## **Amy Torbarina**

0438 977 172





# Apartment C406 1 Bed



# THORNTON

## ThorntonCentral.com.au