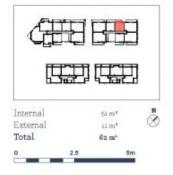

effield Circuit







With the abundance that 'Thornton Estate' has on offer, there's no question why this vibrant suburb is such a sought-after place to live, work and play. When it comes to modern life, this one bedroom apartment delivers on every level.

- North-west facing allowing for great light and views
- Large glass slider doors for seamless indoor/outdoor living
- Open living and dining area with a dark colour scheme
- Top of the range kitchen, stone benchtops, European appliances
- Beautifully tiled bathroom and LED lighting under wall cabinet
- Internal laundry with dryer, pet friendly body corporate
- Secure basement parking and storage cage, lift access

### View

As advertised or by appointment

### **Agent**

## **Amy Torbarina**

0438 977 172





# Apartment C406 1 Bed



# THORNTON

## ThorntonCentral.com.au