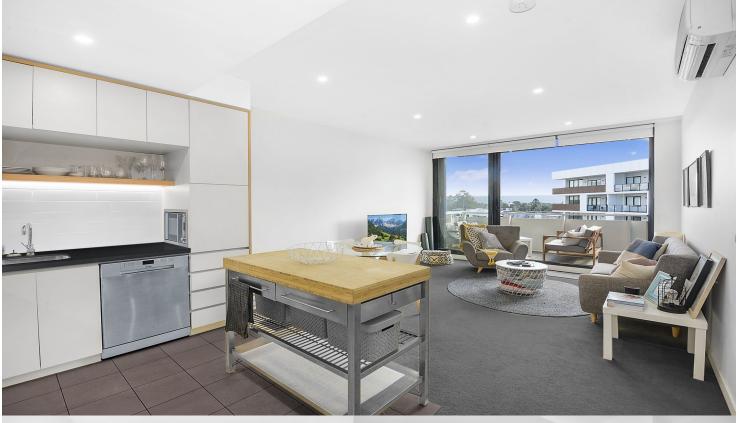

- North-west facing allowing for great light and views
- Large glass slider doors for seamless indoor/outdoor living
- Open living and dining area with a dark colour scheme
- Top of the range kitchen, stone benchtops, European appliances
- Beautifully tiled bathroom and LED lighting under wall cabinet
- Internal laundry with dryer, pet friendly body corporate
- Secure basement parking and storage cage, lift access