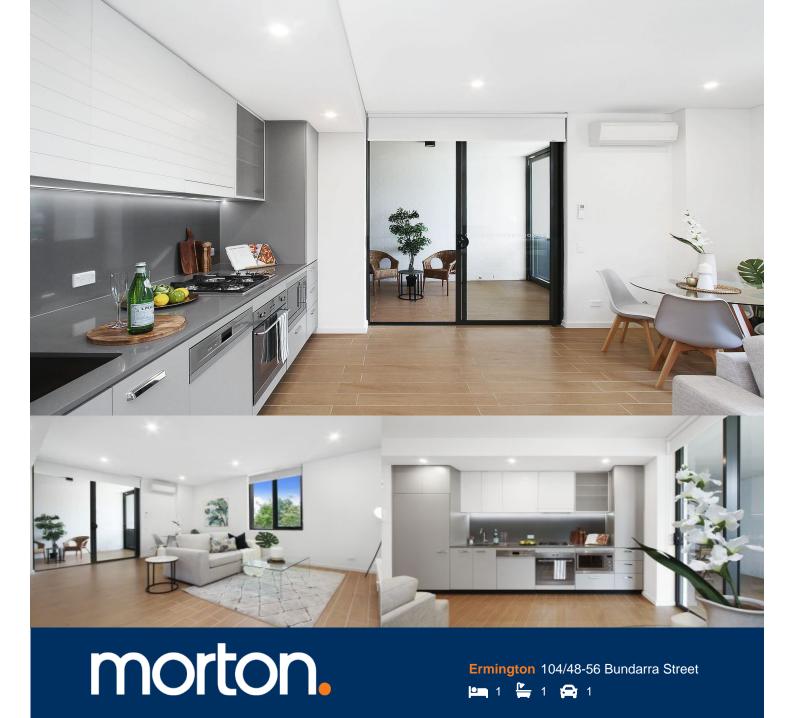

Sleek, bright and displaying a crisp contemporary style, this ultra-modern security apartment captures the essence of waterside living with designer finishes and a prime location in a masterplanned community. This is the perfect pad for city professionals or a great investment option as it is designed for easy low maintenance style and offers quick access to all lifestyle amenities.

- Set in the stylish 'Safari 'complex with landscaped gardens
- Generous single level layout with a light and airy open design
- Enclosed wintergarden/sunroom offers additional living space
- Crisp and modern kitchen with gas fittings and dishwasher
- Double-sized bedroom fitted with a large built-in wardrobe
- Spacious designer bathroom plus a separate internal laundry
- Air-conditioning, intercom entrance and good storage
- Single security car space plus an extra lock-up storage unit