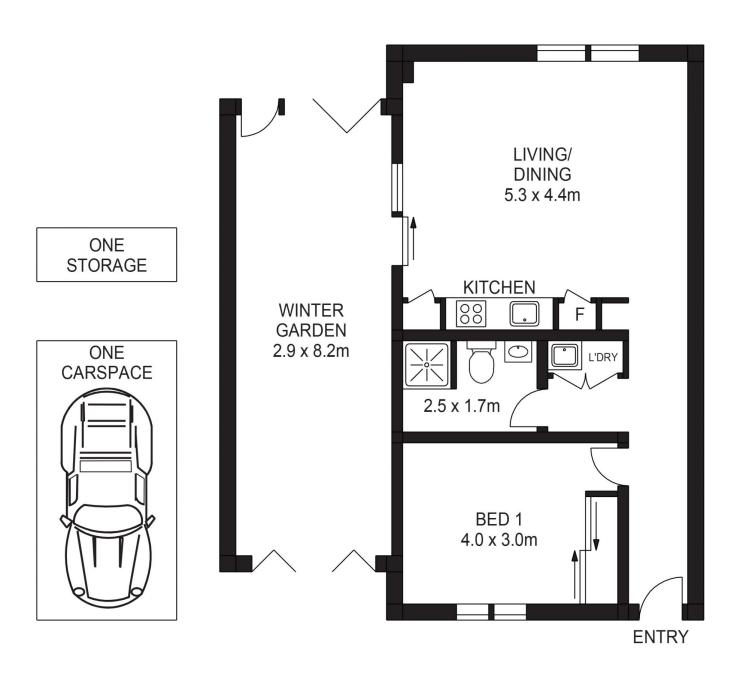

## 104/48 BUNDARRA STREET, ERMINGTON

Please note these measurements are approximate only. The plans are intended as a rough guide for illustrative purposes. It is not warranted or guaranteed to be correct nor is it a part of the sale or rental contract.