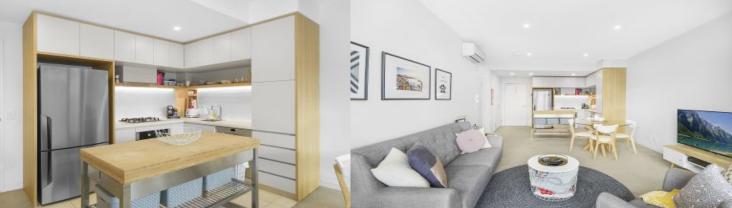

#### **Features**

- Top level northeast facing with large covered balcony
- Spectacular uninterrupted Blue Mountains views
- Carpeted open living and dining area, LED lighting throughout
- Filled with natural light from the floor to ceiling windows
- Reverse cycle air conditioning, block-out roller blinds throughout
- Eat-in kitchen with stone bench-tops, soft close cupboards
- Four burner stove top with stainless steel appliances
- NBN ready, MATV/PayTV points in living & bedroom
- Wool-blend carpeted bedroom with mirrored built-in robes
- Quality bathroom with mirrored vanity cabinet
- Large internal laundry with dryer