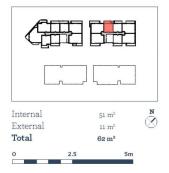

# morton.

Penrith 707/101C Lord Sheffield Circuit

Located next to Penrith train station and across the rail line to Westfield, this 62sqm one bedroom unfurnished apartment in the as-new Thornton development offers convenient living in a master planned community only metres from all the amenities and transport you'd expect.