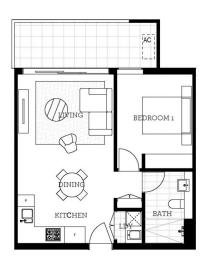

# morton.

Penrith 707/101C Lord Sheffield Circuit

Located next to Penrith train station and across the rail line to Westfield, this 62sqm one bedroom unfurnished apartment in the as-new Thornton development offers convenient living in a master planned community only metres from all the amenities and transport you'd expect.

#### **Features**

- Top level northeast facing with large covered balcony
- Spectacular uninterrupted Blue Mountains views
- Carpeted open living and dining area, LED lighting throughout
- Filled with natural light from the floor to ceiling windows
- Reverse cycle air conditioning, block-out roller blinds throughout
- Eat-in kitchen with stone bench-tops, soft close cupboards
- Four burner stove top with stainless steel appliances
- NBN ready, MATV/PayTV points in living & bedroom
- Wool-blend carpeted bedroom with mirrored built-in robes
- Quality bathroom with mirrored vanity cabinet
- Large internal laundry with dryer