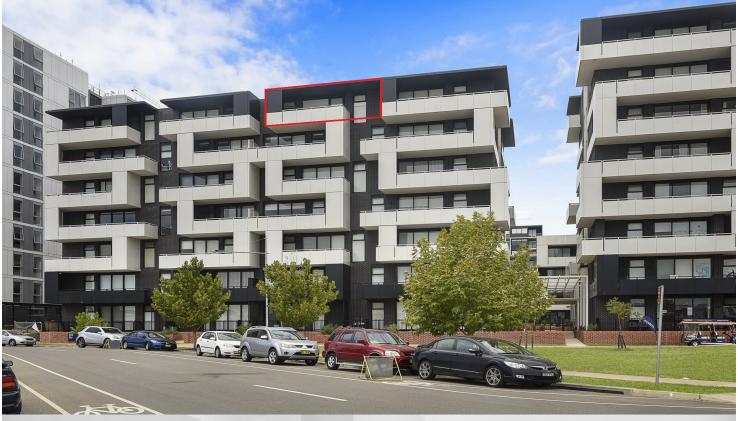

# morton.

Penrith 707/101C Lord Sheffield Circuit

Located next to Penrith train station and across the rail line to Westfield, this 62sqm one bedroom unfurnished apartment in the as-new Thornton development offers convenient living in a master planned community only metres from all the amenities and transport you'd expect.

# Apartment C707 1 Bed