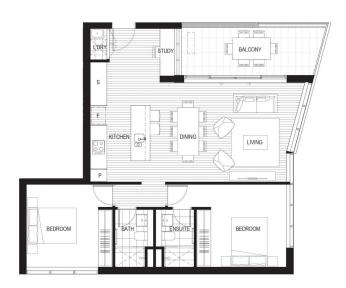

## Features

- Lv7, Northeast facing, covered balcony with oval views
- Timbered open living and dining area, LED lighting throughout
- Four burner stove top, stainless steel appliances, mirrored splashback
- Reverse cycle air conditioning, block-out roller blinds throughout
- Eat-in kitchen with stone bench-tops, soft close cupboards
- Filled with natural light from the floor to ceiling windows
- Wool-blend carpeted bedroom with mirrored built-in robes
- NBN ready, MATV/PayTV points in the living & bedroom
- Quality bathroom with mirrored vanity cabinet