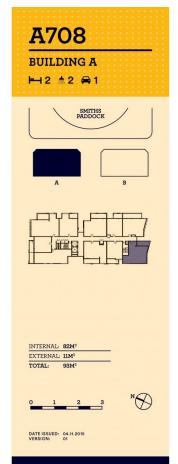

## Features

- Lv7, Northeast facing, covered balcony with oval views
- Timbered open living and dining area, LED lighting throughout
- Four burner stove top, stainless steel appliances, mirrored splashback
- Reverse cycle air conditioning, block-out roller blinds throughout
- Eat-in kitchen with stone bench-tops, soft close cupboards
- Filled with natural light from the floor to ceiling windows
- Wool-blend carpeted bedroom with mirrored built-in robes
- NBN ready, MATV/PayTV points in the living & bedroom
- Quality bathroom with mirrored vanity cabinet