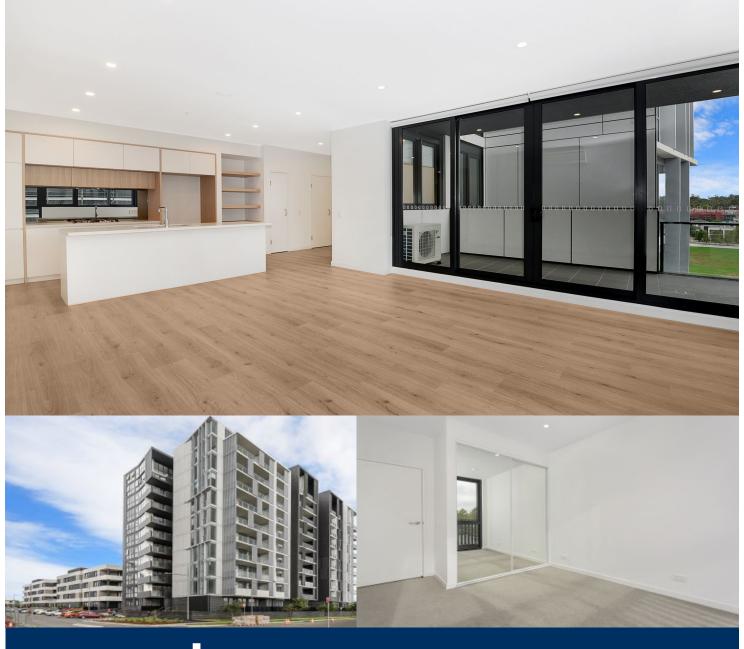

## Features

- Lv7, Northeast facing, covered balcony with oval views
- Timbered open living and dining area, LED lighting throughout
- Four burner stove top, stainless steel appliances, mirrored splashback
- Reverse cycle air conditioning, block-out roller blinds throughout
- Eat-in kitchen with stone bench-tops, soft close cupboards
- Filled with natural light from the floor to ceiling windows
- Wool-blend carpeted bedroom with mirrored built-in robes
- NBN ready, MATV/PayTV points in the living & bedroom
- Quality bathroom with mirrored vanity cabinet