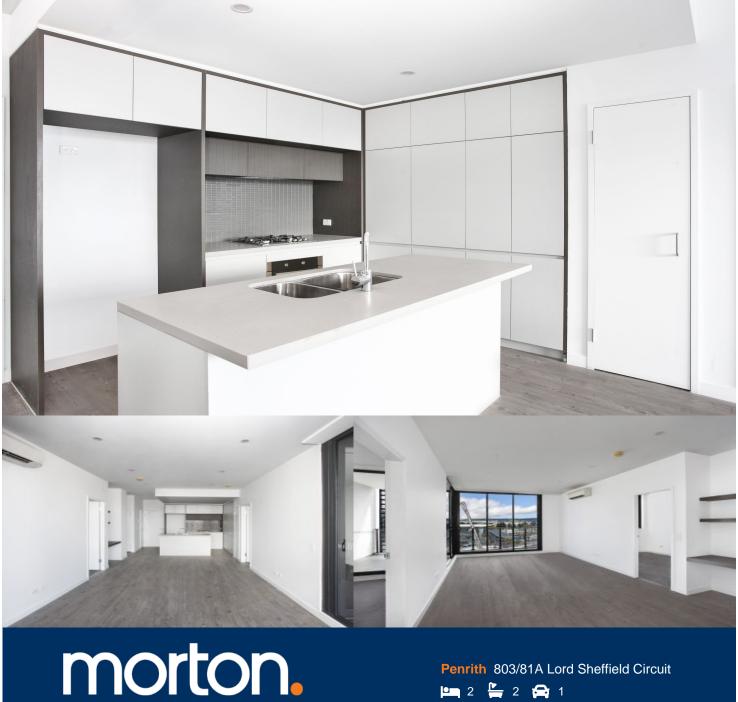

# **Features**

- West facing aspect, views of the Blue Mountains and Penrith
- Entertainers kitchen with stone benchtops, soft close cupboards
- Four burner stove top with stainless steel appliances, dishwasher
- Covered balcony, reverse cycle A/C in living and bedrooms
- Large open living and dining with engineered timber flooring
- Wool-blend carpeted bedrooms, mirrored walk-in robes
- Audio intercom with security and lift access
- Quality bathroom/ensuite with mirrored vanity cabinet