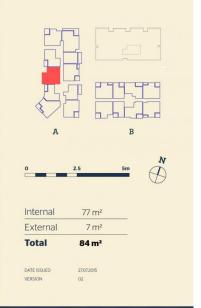

g in a master planned community only metres from the Penrith rail hub, Westfield shopping centre and local parks.

# **Features**

- West facing aspect, views of the Blue Mountains and Penrith
- Entertainers kitchen with stone benchtops, soft close cupboards
- Four burner stove top with stainless steel appliances, dishwasher
- Covered balcony, reverse cycle A/C in living and bedrooms
- Large open living and dining with engineered timber flooring
- Wool-blend carpeted bedrooms, mirrored walk-in robes
- Audio intercom with security and lift access
- Quality bathroom/ensuite with mirrored vanity cabinet







As advertised or by appointment

### **Agent**

# **Amy Torbarina**

0438 977 172

amy@morton.com.au

- Audio intercom with security and lift access



# <u>Apartment</u>

2BED- A 803





thorntoncentral.com.au

**THORNTON**