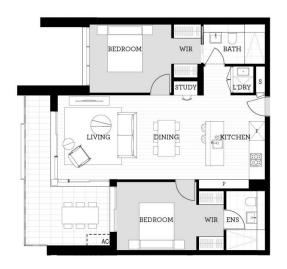

- South west facing covered 7 sqm balcony on level 3.
- Entertainers eat-in kitchen with stone benchtops, soft close cupboards.
- Four burner stove top with stainless steel appliances, dishwasher.
- LED lighting, large covered balcony, reverse-cycle air conditioning.
- Open living and dining with engineered timber flooring, 77 sqm internal area.
- Wool-blend carpeted bedrooms, mirrored built-in robes.
- Audio intercom with security and lift access, internal laundry with dryer
- Quality bathroom/ensuite with mirrored vanity cabinet.
- Basement secure allocated parking with a storage cage.

## <u>Apartment</u>

2BED- A 303

thorntoncentral.com.au

**THORNTON**