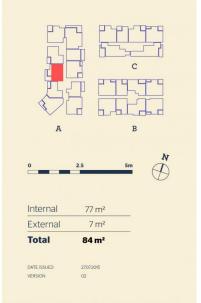

- South west facing covered 7 sqm balcony on level 3.
- Entertainers eat-in kitchen with stone benchtops, soft close cupboards.
- Four burner stove top with stainless steel appliances, dishwasher.
- LED lighting, large covered balcony, reverse-cycle air conditioning.
- Open living and dining with engineered timber flooring, 77 sqm internal area.
- Wool-blend carpeted bedrooms, mirrored built-in robes.
- Audio intercom with security and lift access, internal laundry with dryer
- Quality bathroom/ensuite with mirrored vanity cabinet.
- Basement secure allocated parking with a storage cage.

## <u>Apartment</u>

2BED- A 303

thorntoncentral.com.au

**THORNTON**