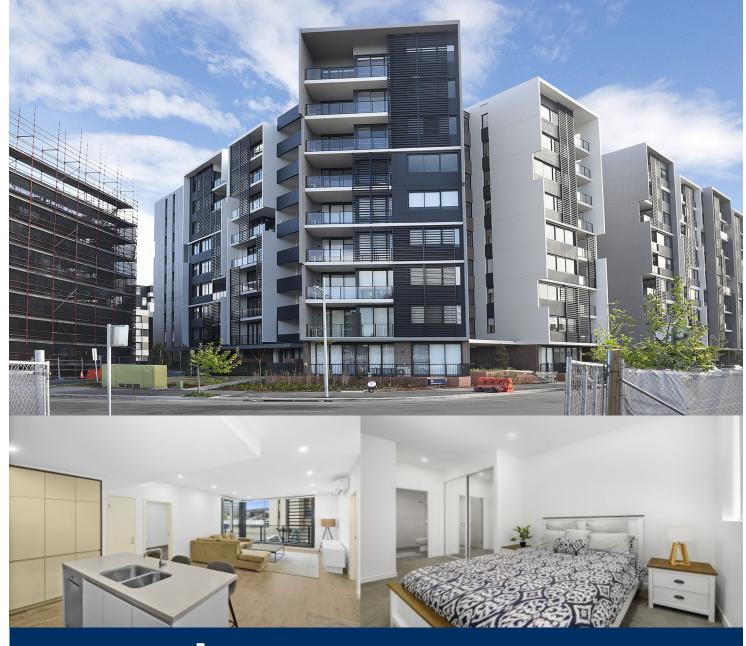

morton.

Penrith 303/81A Lord Sheffield Circuit

2 🔓 2

Built in September 2017, this as new 84 sqm two bedroom stylish apartment is conveniently located in the hub of Penrith. Thornton Central offers stylish, low-maintenance, apartment living in a master planned community only metres from the Penrith rail hub, Westfield shopping centre and local parks.

- South west facing covered 7 sqm balcony on level 3.
- Entertainers eat-in kitchen with stone benchtops, soft close cupboards.
- Four burner stove top with stainless steel appliances, dishwasher.
- LED lighting, large covered balcony, reverse-cycle air conditioning.
- Open living and dining with engineered timber flooring, 77 sqm internal area.
- Wool-blend carpeted bedrooms, mirrored built-in robes.
- Audio intercom with security and lift access, internal laundry with dryer
- Quality bathroom/ensuite with mirrored vanity cabinet.
- Basement secure allocated parking with a storage cage.