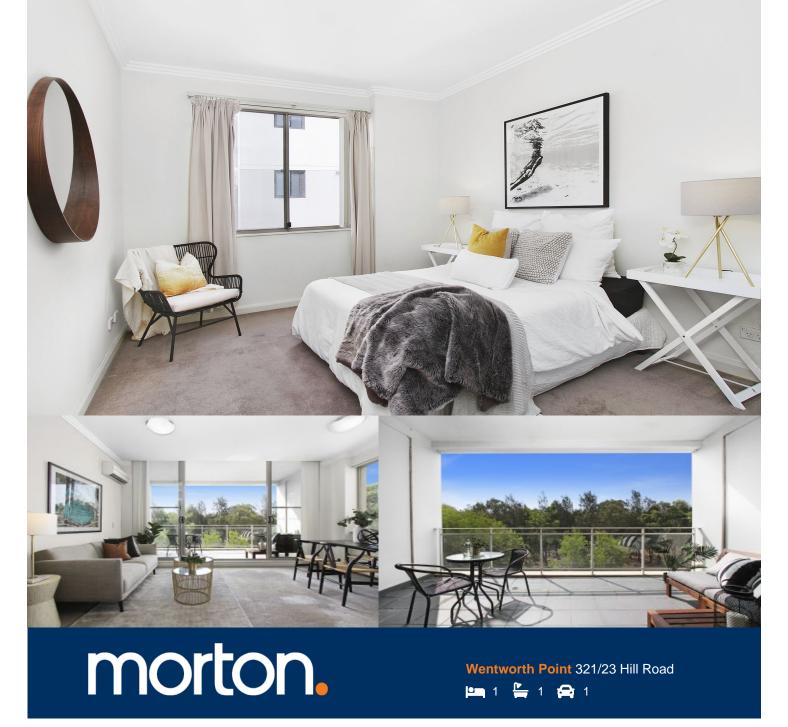

Configured to enjoy low maintenance living with a no fuss flexible layout, this executive apartment is blessed with a generously proportioned lounge and dining area that flows seamlessly to the covered, tiled entertaining Balcony with park views.

- Gas kitchen with Caesarstone benches
- Large covered balcony, separate study nook
- Double bedroom with built-in robes
- Security parking for one car, air-con and storage
- Access to Pulse Club with tennis courts, pool and gym