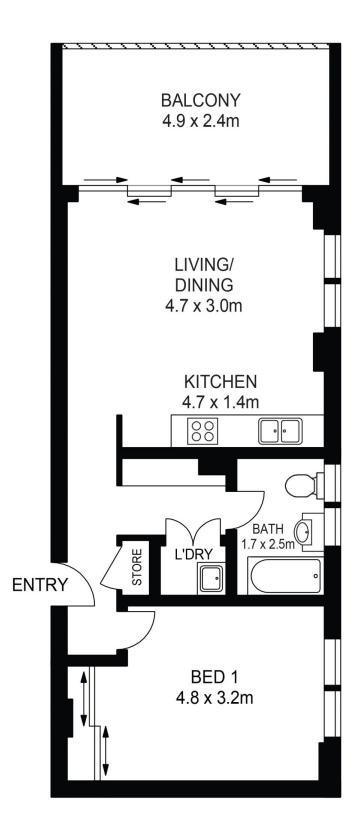

Configured to enjoy low maintenance living with a no fuss flexible layout, this executive apartment is blessed with a generously proportioned lounge and dining area that flows seamlessly to the covered, tiled entertaining Balcony with park views.

- Gas kitchen with Caesarstone benches
- Large covered balcony, separate study nook
- Double bedroom with built-in robes
- Security parking for one car, air-con and storage
- Access to Pulse Club with tennis courts, pool and gym