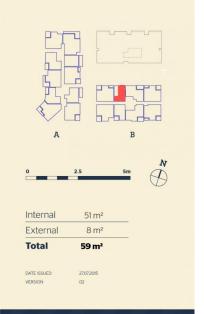

enrith rail hub, Westfield shopping centre and local parks.

- Situated on level 6 North facing with a balcony
- Entertainers kitchen with stone benchtops, soft close cupboards
- Four burner stove top with stainless steel appliances, dishwasher
- LED lighting, large covered balcony, reverse cycle air conditioning
- Open living and dining with engineered timber flooring
- Wool-blend carpeted bedrooms, mirrored built-in robes
- Audio intercom with security and lift access
- Quality bathroom/ensuite with mirrored vanity cabinet
- Basement secure parking with a storage cage
- On-site building manager, common landscaped courtyard
- NBN ready.

#### View

As advertised or by appointment

#### **Agent**

### **Amy Torbarina**

0438 977 172

amy@morton.com.au



## <u>Apartment</u>

1 BED- B 604





thorntoncentral.com.au

**THORNTON**