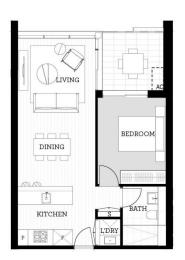

- Situated on level 6 North facing with a balcony
- Entertainers kitchen with stone benchtops, soft close cupboards
- Four burner stove top with stainless steel appliances, dishwasher
- LED lighting, large covered balcony, reverse cycle air conditioning
- Open living and dining with engineered timber flooring
- Wool-blend carpeted bedrooms, mirrored built-in robes
- Audio intercom with security and lift access
- Quality bathroom/ensuite with mirrored vanity cabinet
- Basement secure parking with a storage cage
- On-site building manager, common landscaped courtyard
- NBN ready.

## <u>Apartment</u>

1 BED- B 604

thorntoncentral.com.au

**THORNTON**