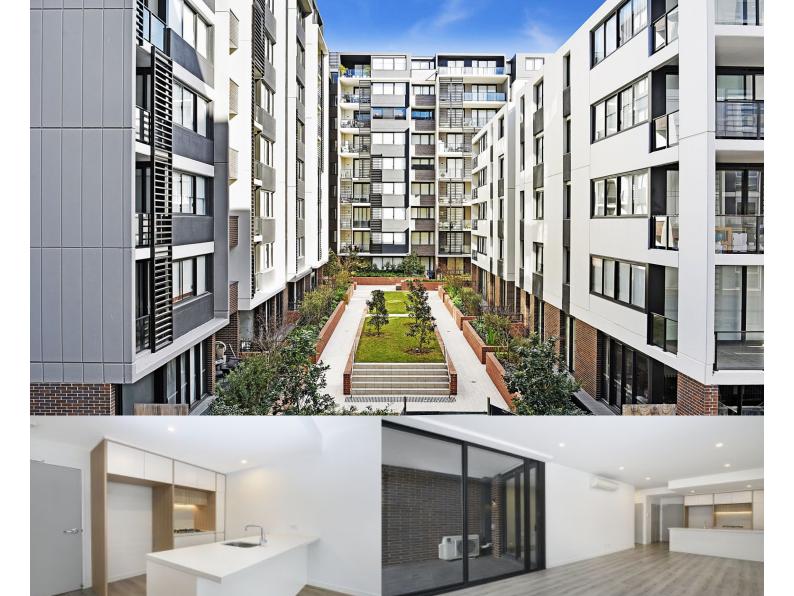

# morton.

Penrith 604/81B Lord Sheffield Circuit

Located in the hub of North Penrith, Thornton offers convenient apartment living in a master-planned community only metres from the Penrith rail hub, Westfield shopping centre and local parks.

- Situated on level 6 North facing with a balcony
- Entertainers kitchen with stone benchtops, soft close cupboards
- Four burner stove top with stainless steel appliances, dishwasher
- LED lighting, large covered balcony, reverse cycle air conditioning
- Open living and dining with engineered timber flooring
- Wool-blend carpeted bedrooms, mirrored built-in robes
- Audio intercom with security and lift access
- Quality bathroom/ensuite with mirrored vanity cabinet
- Basement secure parking with a storage cage
- On-site building manager, common landscaped courtyard
- NBN ready.