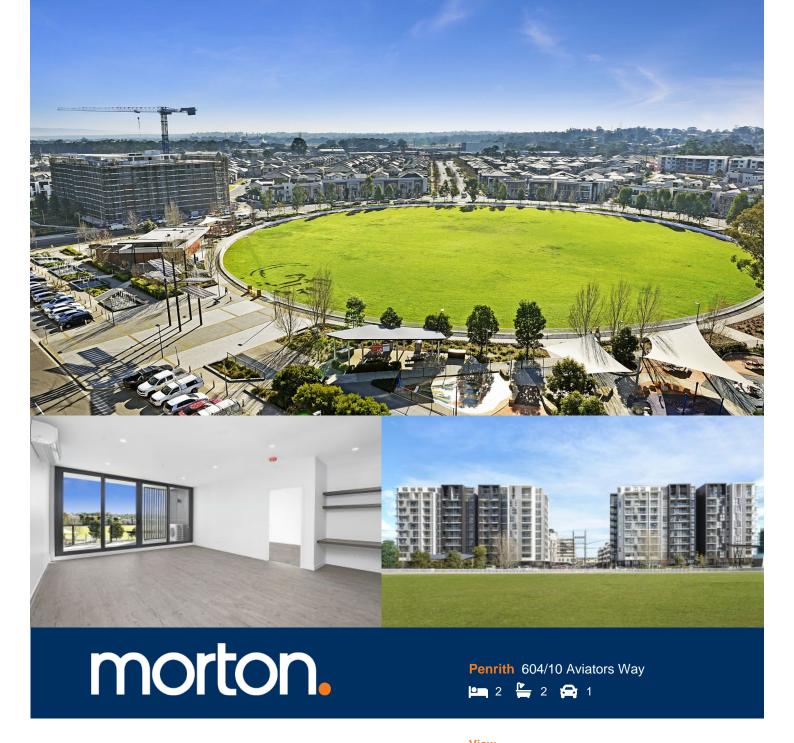

Thornton Central apartments are located on the north side of Penrith train station with uninterrupted park and district views, some with water views towards the picturesque Blue Mountains, situated in the master-planned community Thornton Estate, offering convenient apartment living only metres to Penrith train station, Westfield shopping centre, local parks and quality restaurants and cafes.

## **Features**

- Large covered balcony with spectacular cricket oval views
- Engineering timber floor throughout living/dining & bedrooms
- Both bedrooms with walk-in robes and quality ensuite
- Efficient LED lighting and double roller blinds throughout
- Filled with natural light from the floor to ceiling windows
- Reverse cycle air conditioning, block-out roller blinds throughout
- Entertainers eat-in kitchen w stone bench-tops, soft close cupboards
- Gas cooking with stainless steel appliances, mirrored