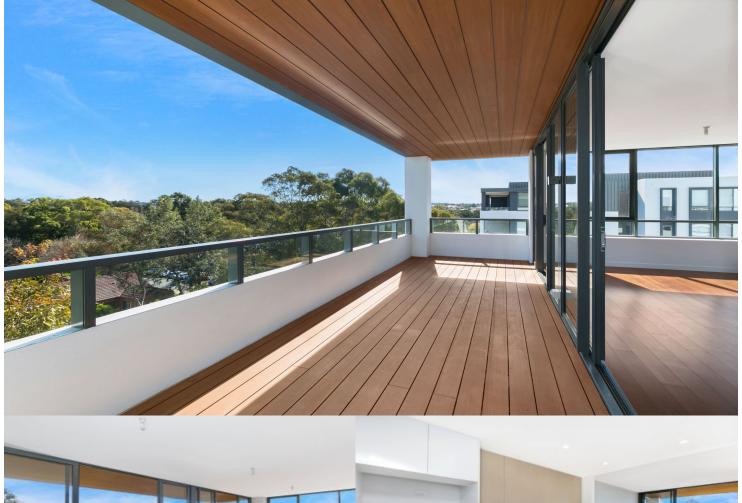

## morton.

Ryde E604/3 Lardelli Drive

3

One of only a few boutique 3 bedroom low-rise penthouse apartments at The Gardens. The Gardens complex provides the finest views in Putney Hill. These outstanding Cox Richardson-designed apartments represent premium contemporary apartment living.

- Open-plan kitchen and living dining room
- Sun bathed terrace perfect for entertaining
- All bedrooms include built in wardrobes
- master bedroom offers a luxurious ensuite
- Timber floorboards throughout apartment
- Stainless steel gas appliances in kitchen
- 2 car spaces with storage cage