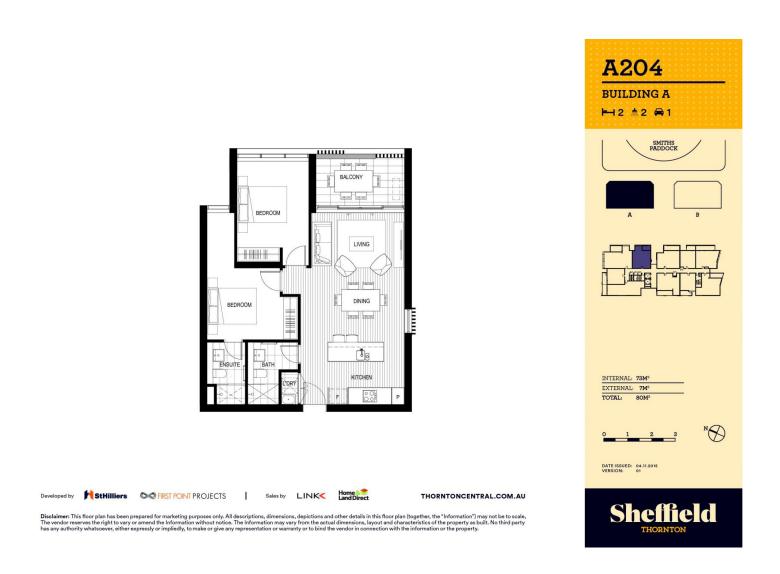

# morton.

Quality design, leafy park views and good natural light are combined to great effect in this designer apartment that delivers a stylish retreat in the heart of Penrith. It features a sleek and modern 80sqm layout that makes it a fresh and easycare home in one of the best buildings within the master-planned Thornton Estate that's surrounded by landscaped areas plus walking and cycle paths.

- Opposite Ron Mulock Oval with never-to-be-built-out vistas
- Elevated views stretch over the oval to the water canal
- Bright contemporary design with open plan living area
- Engineered timber floors and carpeting in the bedrooms
- Balcony, security basement car space and two storage cages
- Quality stone kitchen equipped with stainless gas fittings
- Two double bedrooms and mirrored built-in wardrobes
- Footsteps to the train station, Westfield shops and cafes

### Penrith 204/8 Aviators Way □ 2 - 2 - 2 - 1