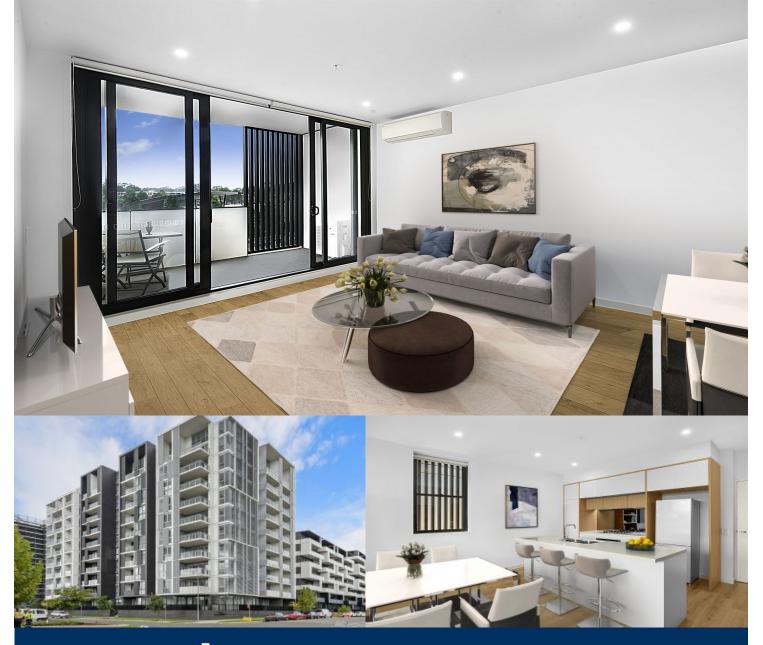

# morton.

Quality design, leafy park views and good natural light are combined to great effect in this designer apartment that delivers a stylish retreat in the heart of Penrith. It features a sleek and modern 80sqm layout that makes it a fresh and easycare home in one of the best buildings within the master-planned Thornton Estate that's surrounded by landscaped areas plus walking and cycle paths.

- Opposite Ron Mulock Oval with never-to-be-built-out vistas
- Elevated views stretch over the oval to the water canal
- Bright contemporary design with open plan living area
- Engineered timber floors and carpeting in the bedrooms
- Balcony, security basement car space and two storage cages
- Quality stone kitchen equipped with stainless gas fittings
- Two double bedrooms and mirrored built-in wardrobes
- Footsteps to the train station, Westfield shops and cafes