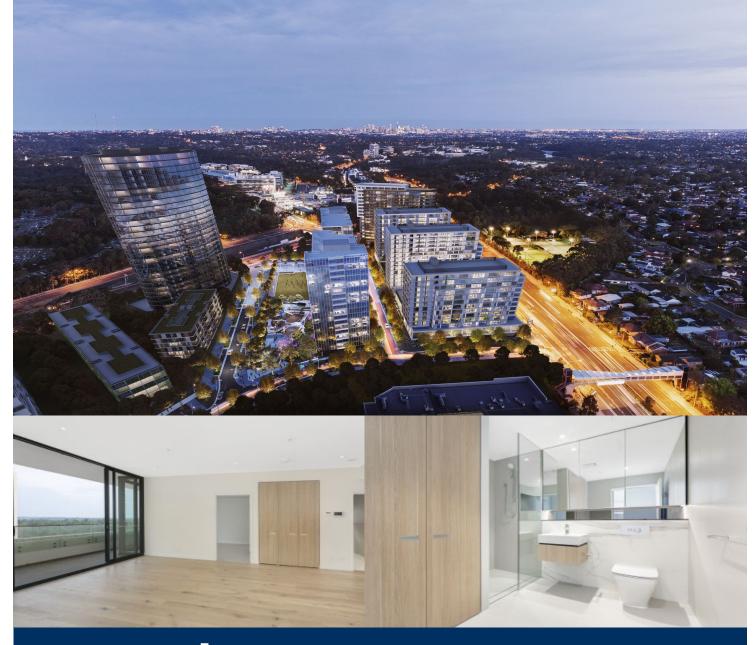

## Sandy Shen

0410 593 246

sandy@morton.com.au

Great opportunity to lease this two bedroom on level 9 in Hideaway building, NBH at Lachlan's Line. This iconic development perfectly positioned above a bustling town square at the heart of the new Lachlan's Line masterplan.

- Generous open plan design with timber floorboards throughout living areas
- Quality designer kitchen with Miele gas appliances
- Huge bathroom has floor to ceiling tiles, mirrored vanity cabinets
- Spacious bedrooms with built-in robe, abundance of natural light
- Large entertainer's balcony with great views
- One car space and one storage cage
- Video intercom, laundry with dryer, air-conditioning, NBN internet
- Lush landscaped gardens, pool, gym & BBQ, onsite building manager-
- Pets considered upon application