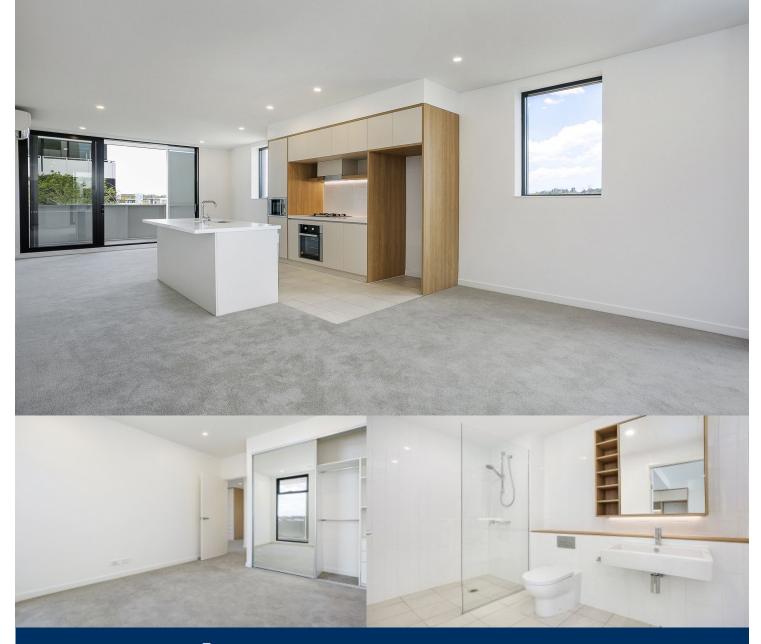

## morton.

In the ultimate lifestyle community, this bright contemporary apartment is ideally situated in the sought-after Thornton Central enclave, and on the doorstep to the vibrant shops, cafes and transport options offered by Penrith. It features a stylish layout with good quality finishes.

- Access to the community park, playground and BBQ facilities
- Bright open plan design with living, dining and study areas
- Two double bedrooms set at opposite ends of the floorplan
- Modern designer kitchen equipped with quality gas stove
- Good sized main bathroom, ensuite and internal laundry