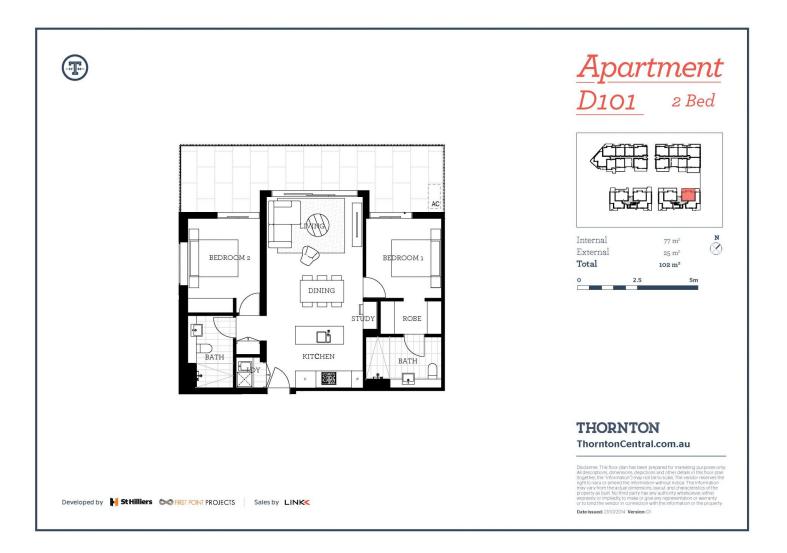

- Access to the community park, playground and BBQ facilities
- Bright open plan design with living, dining and study areas
- Two double bedrooms set at opposite ends of the floorplan
- Modern designer kitchen equipped with quality gas stove
- Good sized main bathroom, ensuite and internal laundry