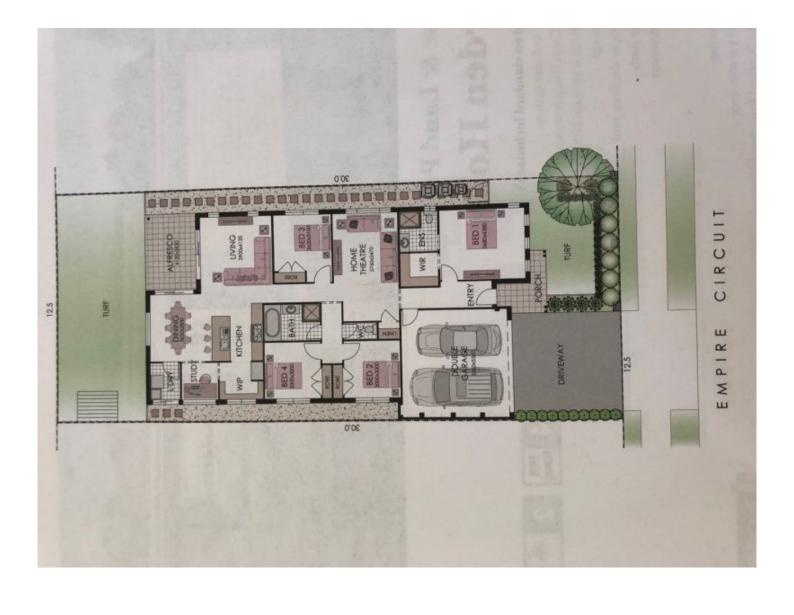

morton.

Penrith 8 Empire Circuit

Positioned in the highly sought-after Thornton Estate, minutes' walk to Penrith train station, Westfield, parks and close to schools, is this spacious unfurnished single-storey four-bedroom house. Featured with separate living/dining and a large study/entertaining area, this residence is nicely presented, ready for you to move-in in Mid Feb.

- Tiled open living and dining for easy clean & maintenance
- Ducted air-con throughout in the living and bedrooms
- Extra entertaining area and a study room great for family
- Stylish gas kitchen w five gas burners, oven and dishwasher
- Walk-in pantry, ample benchtop spaces and storages
- Wool-blend carpeted bedrooms all with built-in robes
- Kingsized master with walk-in robes and ensuite
- Main bathroom with separate bathtub and shower
- Double lock-up garage (DLUG) plus driveway for extra parking
- Large internal laundry with side door access to the backyard
- Pets OK.