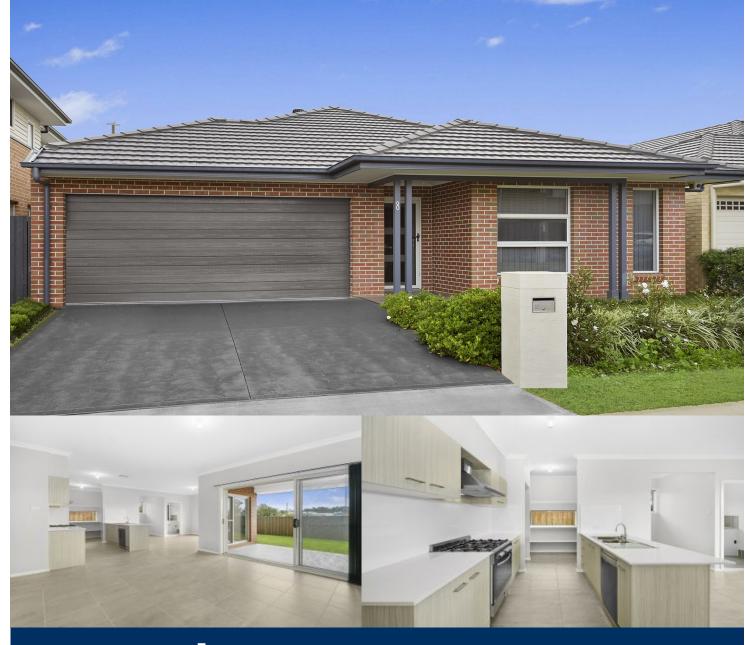

morton.

Penrith 8 Empire Circuit

Positioned in the highly sought-after Thornton Estate, minutes' walk to Penrith train station, Westfield, parks and close to schools, is this spacious unfurnished single-storey four-bedroom house. Featured with separate living/dining and a large study/entertaining area, this residence is nicely presented, ready for you to move-in in Mid Feb.

- Tiled open living and dining for easy clean & maintenance
- Ducted air-con throughout in the living and bedrooms
- Extra entertaining area and a study room great for family
- Stylish gas kitchen w five gas burners, oven and dishwasher
- Walk-in pantry, ample benchtop spaces and storages
- Wool-blend carpeted bedrooms all with built-in robes
- Kingsized master with walk-in robes and ensuite
- Main bathroom with separate bathtub and shower
- Double lock-up garage (DLUG) plus driveway for extra parking
- Large internal laundry with side door access to the backyard
- Pets OK.