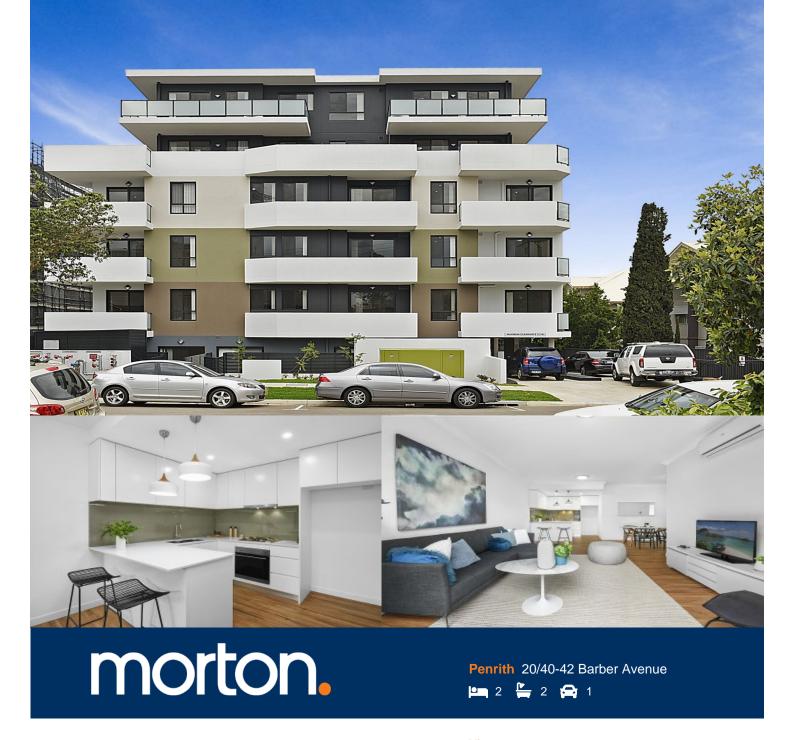

Rivoli is an upmarket development of 43 luxury brand new 1,2 & 3 bedroom unfurnished apartments, with a clear focus on never-before-seen quality finishes that are timeless and exude sophistication. Located in the hub of Penrith in-between Penrith and Kingswood train stations, enjoying breathtaking views of the picturesque Blue Mountains.

- Stylish gas Kitchen w four-burner, glass splashback
- Stainless steel appliances, stylish pendant light fixtures
- Caesarstone benchtops, soft close cupboards and draws
- LED lighting throughout, reverse-cycle air conditioning
- MATV and payTV points in the living room and bedroom
- Open living & dining w contemporary timber-look floor tiles
- Wool-blend carpeted bedrooms, mirrored built-in robes
- Bathroom w mirrored vanity cabinet & tiled feature wall
- Basement secure parking and storage cage included
- Internal laundry with Fisher & Paykel dryer
- Video and audio intercom with security and lift access
- Common landscaped garden, Pet-friendly building