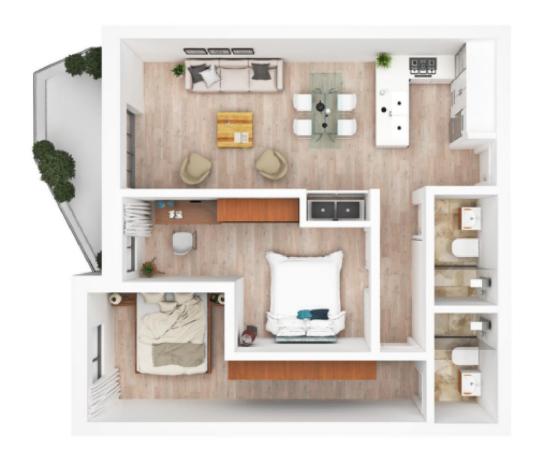

- Stylish gas Kitchen w four-burner, glass splashback
- Stainless steel appliances, stylish pendant light fixtures
- Caesarstone benchtops, soft close cupboards and draws
- LED lighting throughout, reverse-cycle air conditioning
- MATV and payTV points in the living room and bedroom
- Open living & dining w contemporary timber-look floor tiles
- Wool-blend carpeted bedrooms, mirrored built-in robes
- Bathroom w mirrored vanity cabinet & tiled feature wall
- Basement secure parking and storage cage included
- Internal laundry with Fisher & Paykel dryer
- Video and audio intercom with security and lift access
- Common landscaped garden, Pet-friendly building