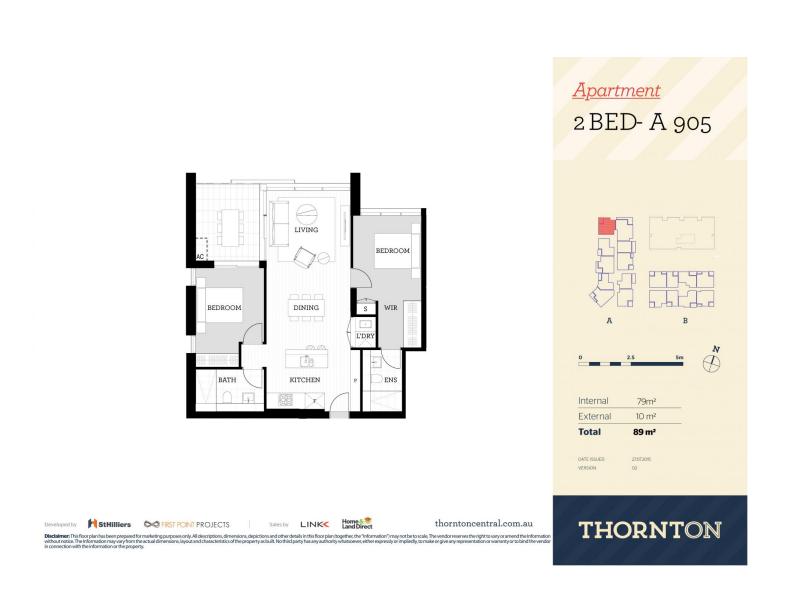

## Features

- Top floor apartment with breathtaking Blue Mountains views

- North facing, ample natural light through floor to ceiling windows
- Timbered open living & dining, LED and split A/C throughout
- Entertainer's eat-in kitchen with Ceasor Stone bench-tops
- Soft close cupboards and drawers, Gas cooking kitchen
- Include stainless steel dishwasher, microwave and oven
- Both bedrooms with ensuite and his and hers wardrobes
- Quality bathroom w mirrored vanity cabinet and shower
- NBN ready, MATV/PayTV points in the living and bedroom
- Large internal laundry, dryer included

Penrith 905/81A Lord Sheffield Circuit