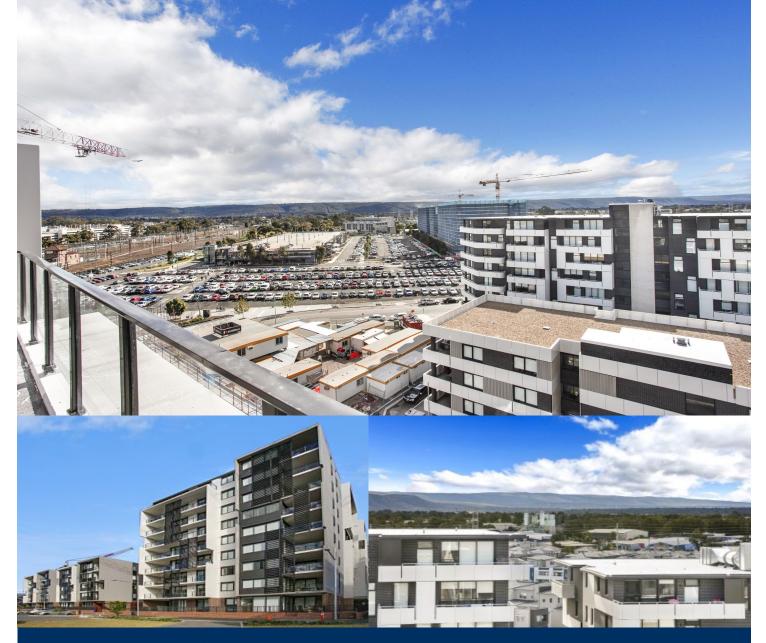

## morton.

Thornton Central apartments located on the north side of Penrith train station with park and district views, some with water views towards the picturesque Blue Mountains, situated in the master-planned community Thornton Estate, offering convenient apartment living only metres to Westfield shopping centre, local parks and quality restaurants and cafes.

## Features

- Top floor apartment with breathtaking Blue Mountains views

- North facing, ample natural light through floor to ceiling windows
- Timbered open living & dining, LED and split A/C throughout
- Entertainer's eat-in kitchen with Ceasor Stone bench-tops
- Soft close cupboards and drawers, Gas cooking kitchen
- Include stainless steel dishwasher, microwave and oven
- Both bedrooms with ensuite and his and hers wardrobes
- Quality bathroom w mirrored vanity cabinet and shower
- NBN ready, MATV/PayTV points in the living and bedroom
- Large internal laundry, dryer included