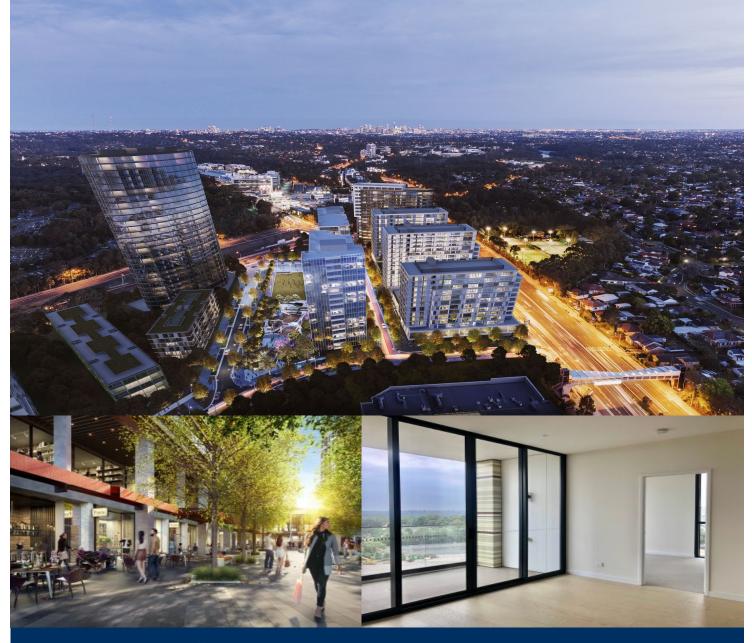

# morton.

Great opportunity to lease this two bedroom on level 10 in Habitat building, NBH at Lachlan's Line. This iconic development perfectly positioned above a bustling town square at the heart of the new Lachlan's Line masterplan.

- Generous open plan design with timber floorboards throughout living areas

- Quality designer kitchen with Miele gas appliances
- Modern bathroom has floor to ceiling tiles, mirrored vanity cabinets
- Oversized bedrooms with built-in robe, abundance of natural light
- Large entertainer's balcony with great views
- One car space and one storage cage
- Video intercom, laundry with dryer, air-conditioning, NBN internet
- Lush landscaped gardens, pool, gym & BBQ, onsite building manager-
- Pets considered upon application