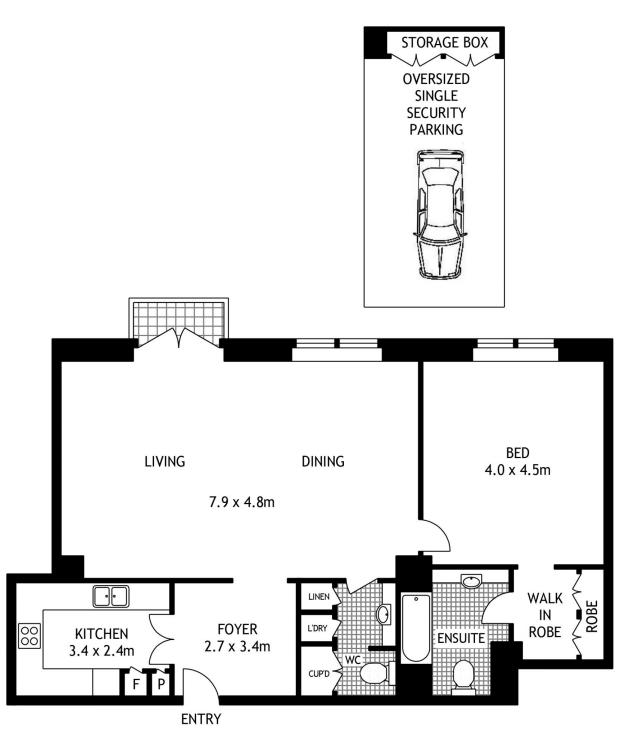

- Renovated throughout with designer finishes
- Soaring ceilings, luxury timber flooring
- Renowned heritage-listed building
- Additional storage and parking on title
- Bespoke designer kitchen with Miele appliances
- Facilities include pool, spa, BBQ area, rooftop tennis court