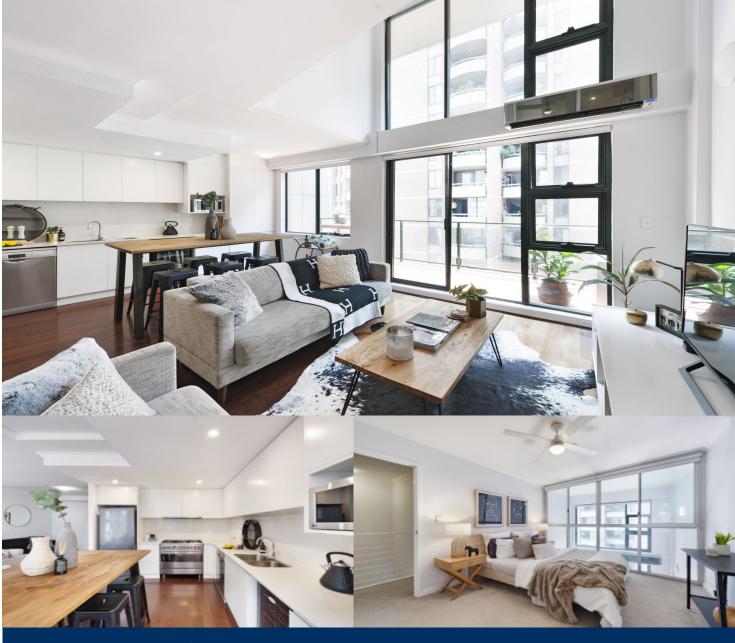

morton.

Surry Hills 610/1 Poplar Street

Light filled throughout and featuring generous proportions, this stunning two-bedroom apartment is perfectly suited for easy-care living, secure pied-a-terre or solid investment. Recent upgrades to bathroom and kitchen premises are a perfect complement to this oversized home.

- A bright aspect and tall double height windows
- Light and airy open living space featuring polished floors
- Two upper level bedrooms both have built-in wardrobes
- A smartly appointed kitchen with sleek gas appliances
- Full main bathroom, ensuite and internal laundry
- Security basement car space with lock-up storage