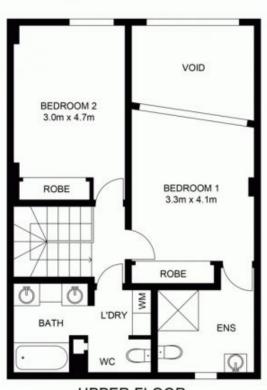

- A bright aspect and tall double height windows
- Light and airy open living space featuring polished floors
- Two upper level bedrooms both have built-in wardrobes
- A smartly appointed kitchen with sleek gas appliances
- Full main bathroom, ensuite and internal laundry
- Security basement car space with lock-up storage