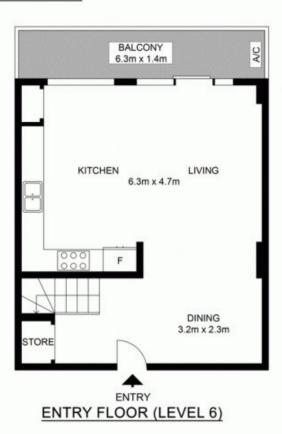

- A bright aspect and tall double height windows
- Light and airy open living space featuring polished floors
- Two upper level bedrooms both have built-in wardrobes
- A smartly appointed kitchen with sleek gas appliances
- Full main bathroom, ensuite and internal laundry
- Security basement car space with lock-up storage