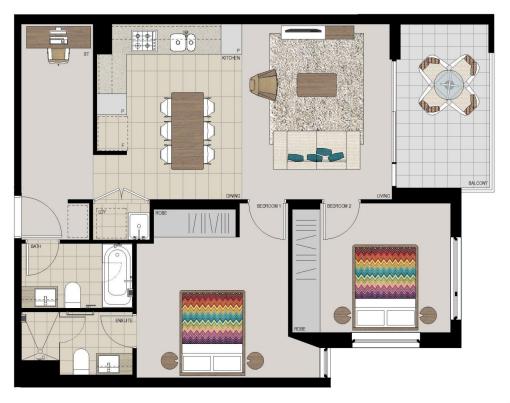

### **APARTMENT 229 LOT 124** 2BED + STUDY

 $73\,m^2$ Internal External Total 81 m<sup>2</sup>