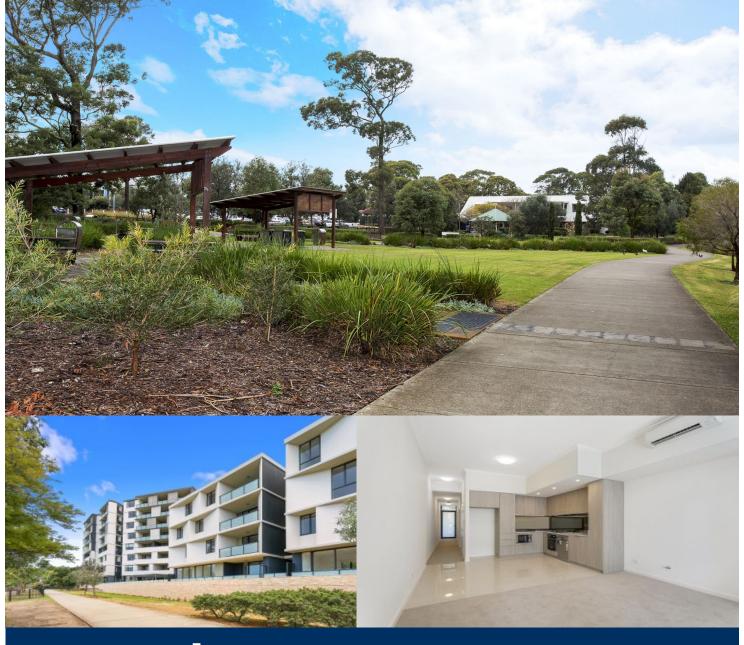

morton.

Riverwood 229/5 Vermont Crescent

Located in "Lakeview", the latest stage of Washington Park, the fantastic apartments offer a brand new lifestyle in a beautiful, quiet and master planned community. With easy access to the M5 and only 20kms to the CBD. Set for completion in early 2018, we have selection of two-bedroom units which represent the upper echelon of apartment living.

#### **APARTMENT FEATURES**

- Reverse cycle air conditioning
- Stainless steel kitchen appliances
- Stone bench tops, mirror splash backs
- Wool carpets, efficient LED down lights
- Data/TV points in living and main bedroom
- Recessed mirrored cabinets in bathroom
- Separate study area & internal laundry
- Large open plan living/dining, opens onto balcony
- Double bedroom including built-in wardrobe
- Secure car space in building, lift with intercom