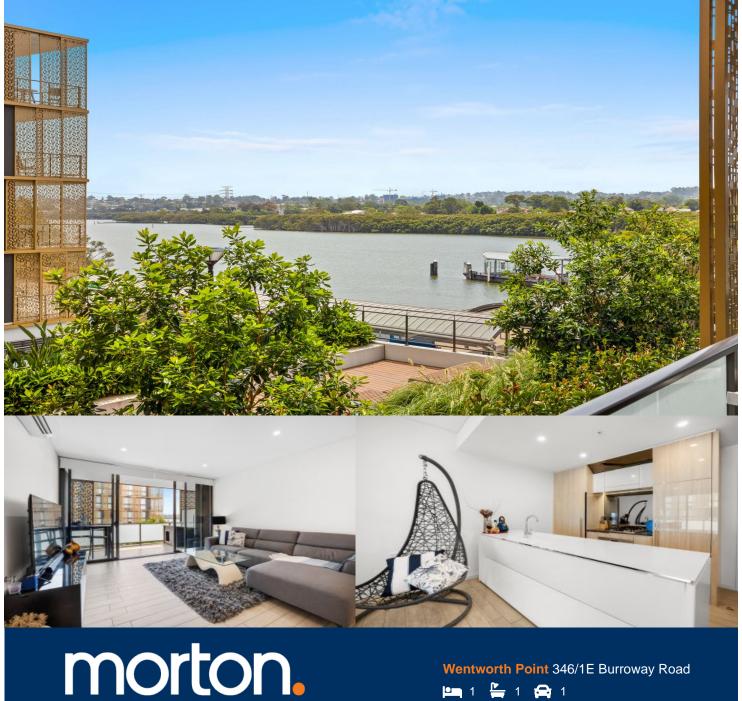

Size and light are important for modern comfort and this oversized single bedroom with study apartment delivers lots of both, along with an elevated aspect and uninterrupted water views. Quietly set within the sought-after 'Jewel' security complex, it makes a fresh bright living space that is peacefully private, stylishly presented throughout and incredibly convenient to Wentworth Point's cafe scene and the ferry wharf.

- Double-sized bedroom with built-ins plus study/2nd bedroom
- Well-proportioned open design with easy polished flooring
- Sunlit entertainment terrace that captures leafy water views
- Smartly appointed kitchen equipped with gas appliances
- Designer bathroom, internal laundry and good storage
- Secure basement car space plus lock-up storage
- Air-conditioning, intercom entrance, security lift access