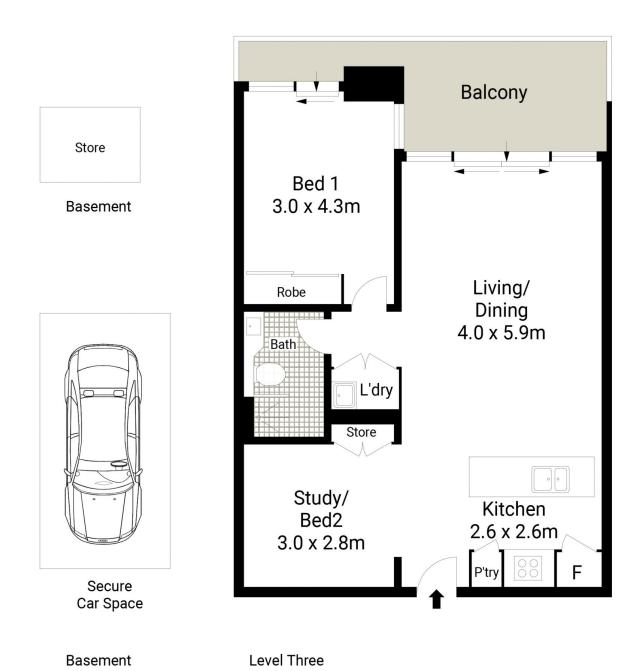

- Double-sized bedroom with built-ins plus study/2nd bedroom
- Well-proportioned open design with easy polished flooring
- Sunlit entertainment terrace that captures leafy water views
- Smartly appointed kitchen equipped with gas appliances
- Designer bathroom, internal laundry and good storage
- Secure basement car space plus lock-up storage
- Air-conditioning, intercom entrance, security lift access