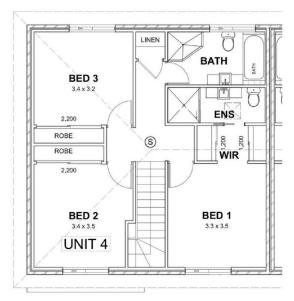

## Features

- Modern gas kitchen w stone bench-tops and ample storages
- Openable window to the kitchen, dishwasher & oven included
- Tiled open living/dining opening to the fenced private yard
- Reverse cycle A/C in the living and ceiling fans to all bedrooms
- Staircase and all bedrooms are with quality wooden flooring
- Main bathroom w a bathtub, skylight & mirrored vanity