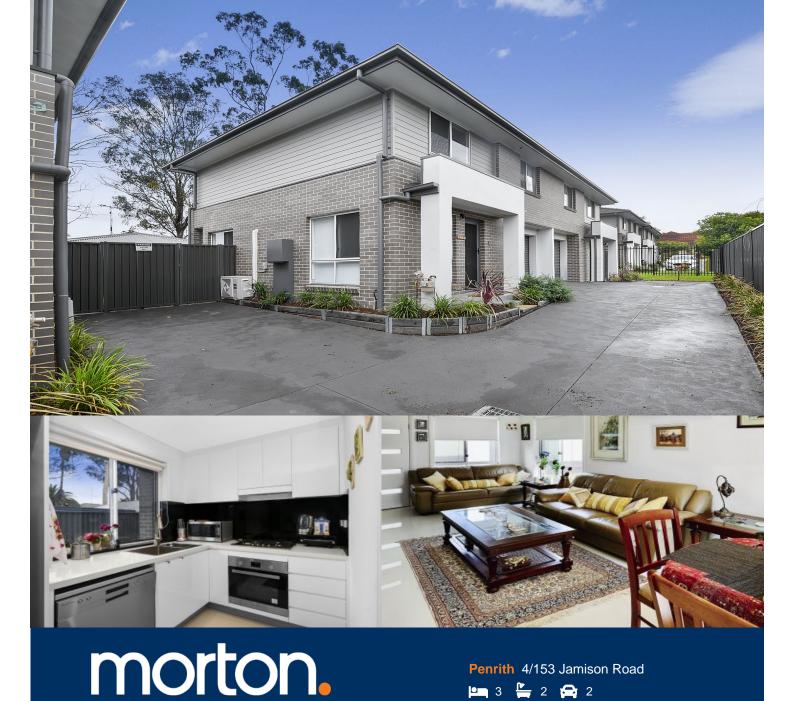

With respect to the government's restrictions around open homes and to help stop the spread of COVID-19, our properties can be viewed by appointment only. Please contact

Located at a quiet cul-de-sac, is this immaculately presented near new contemporary designer double storey townhouse, features with quality ceramic tiled living/dining, wooden flooring throughout the upstairs bedrooms and private backyard.

## Features

- Modern gas kitchen w stone bench-tops and ample storages
- Openable window to the kitchen, dishwasher & oven included
- Tiled open living/dining opening to the fenced private yard
- Reverse cycle A/C in the living and ceiling fans to all bedrooms
- Staircase and all bedrooms are with quality wooden flooring
- Main bathroom w a bathtub, skylight & mirrored vanity