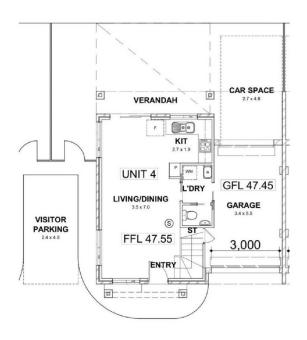

## Features

- Modern gas kitchen w stone bench-tops and ample storages
- Openable window to the kitchen, dishwasher & oven included
- Tiled open living/dining opening to the fenced private yard
- Reverse cycle A/C in the living and ceiling fans to all bedrooms
- Staircase and all bedrooms are with quality wooden flooring
- Main bathroom w a bathtub, skylight & mirrored vanity