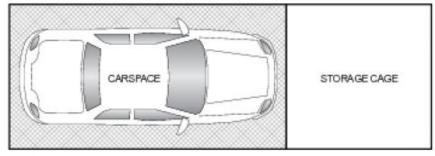

- Designer living with an understated modern aesthetic
- With an ideal separation of night and daytime spaces
- Combined lounge and dining area flows to balcony
- Double bedrooms, built-in robes, master has ensuite
- Sleek kitchen, stone benches, Miele gas appliances
- Timber floors, high ceilings, study alcove, ducted air
- Secure parking, internal laundry and a storage cage
- Building was completed in 2017