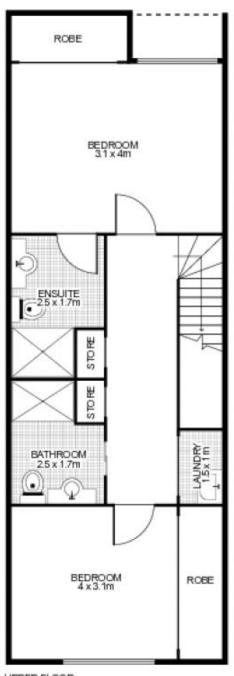

- Designer living with an understated modern aesthetic
- With an ideal separation of night and daytime spaces
- Combined lounge and dining area flows to balcony
- Double bedrooms, built-in robes, master has ensuite
- Sleek kitchen, stone benches, Miele gas appliances
- Timber floors, high ceilings, study alcove, ducted air
- Secure parking, internal laundry and a storage cage
- Building was completed in 2017