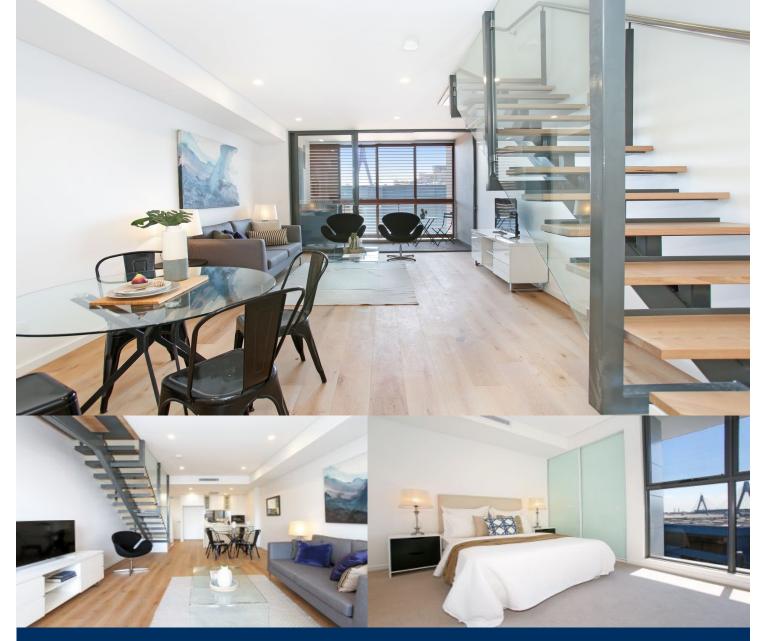

# morton.

Pyrmont 212/1 Wattle Crescent

Occupying a premier position in 'Pier 99', this exceptional residence defines affordable luxury living without compromise. Finished to the most exacting of standards with a superior attention to detail, it is literally moments to the sparkling waters of Blackwattle Bay.

- Designer living with an understated modern aesthetic
- With an ideal separation of night and daytime spaces
- Combined lounge and dining area flows to balcony
- Double bedrooms, built-in robes, master has ensuite
- Sleek kitchen, stone benches, Miele gas appliances
- Timber floors, high ceilings, study alcove, ducted air
- Secure parking, internal laundry and a storage cage
- Building was completed in 2017