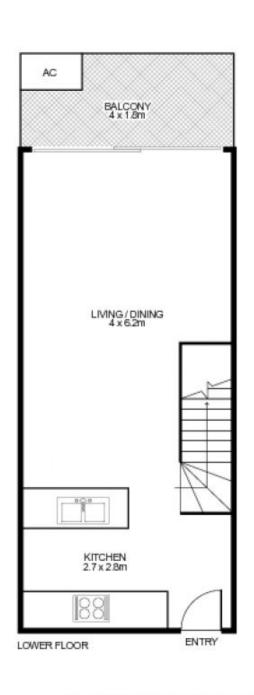

# morton.

Pyrmont 212/1 Wattle Crescent

Occupying a premier position in 'Pier 99', this exceptional residence defines affordable luxury living without compromise. Finished to the most exacting of standards with a superior attention to detail, it is literally moments to the sparkling waters of Blackwattle Bay.

- Designer living with an understated modern aesthetic
- With an ideal separation of night and daytime spaces
- Combined lounge and dining area flows to balcony
- Double bedrooms, built-in robes, master has ensuite
- Sleek kitchen, stone benches, Miele gas appliances
- Timber floors, high ceilings, study alcove, ducted air
- Secure parking, internal laundry and a storage cage
- Building was completed in 2017