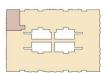

# APARTMENT 321 LOT 94

2 BEDROOM

| Internal | 84 sqm |
|----------|--------|
| External | 7 sqm  |
| Total    | 91 sqm |

4

SIROCCO II - LEVEL 3

Dischaner: This floor plan has been prepared for marketing purposes only. All descriptions, dimensions, depictions and other details in this floor plan may not be to acide and may vary from the property as balls. Your attention is drawn to the special conditions of the constract for a sel alland. No thied party has any anothery to make or given any representations or varranty in relation to the property unless the representation or warranty is conformed by the vendees and included in the constract for sale of land. Date Issued: 05/21/4 Revision: C