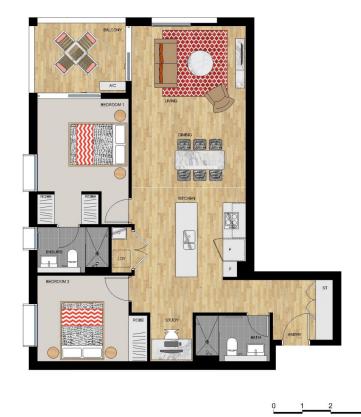

# APARTMENT 321 LOT 94

2 BEDROOM

| Internal | 84 sqm |
|----------|--------|
| External | 7 sqm  |
| Total    | 91 sqm |

4

SIROCCO II - LEVEL 3

Dischaner: This floor plan has been prepared for marketing purposes only. All descriptions, dimensions, depictions and other details in this floor plan may not be to acide and may vary from the property as balls. Your attention is drawn to the special conditions of the constract for a sel alland. No thied party has any anothery to make or given any representations or varranty in relation to the property unless the representation or warranty is conformed by the vendees and included in the constract for sale of land. Date Issued: 05/21/4 Revision: C