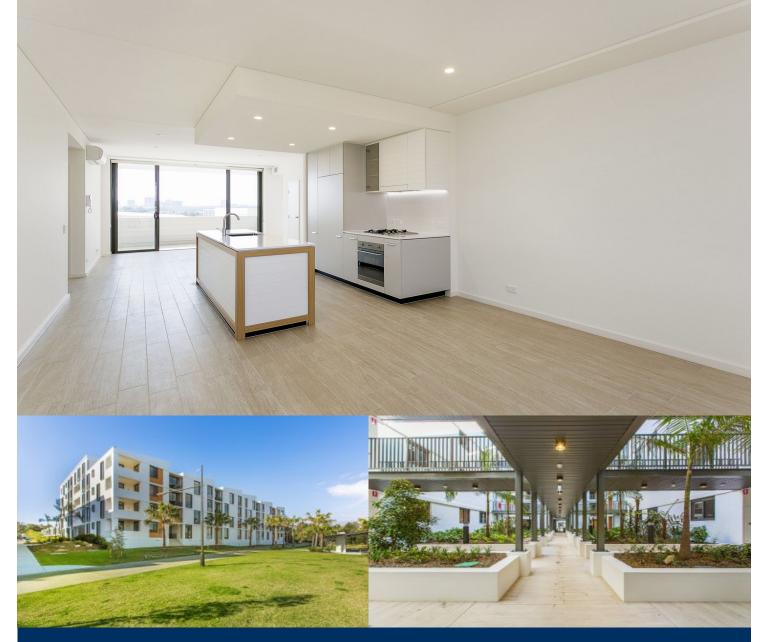

# morton.

Located in the new urban hub of Royal Shores, Sirocco offers lifestyle apartment living within the masterplanned community in Ermington. Perched on the waters edge, Sirocco offers easy access to the river, cycleway and parks.

## APARTMENT FEATURES

- Reverse cycle air conditioning
- Stainless steel kitchen appliances
- Stone bench tops, mirror splash backs
- LED under cupboard lighting
- Wool blend carpets, efficient LED down lights
- Data/TV points in living and main bedroom
- Recessed mirrored cabinets in bathroom
- Security building, video intercom
- One car space and one storage cage