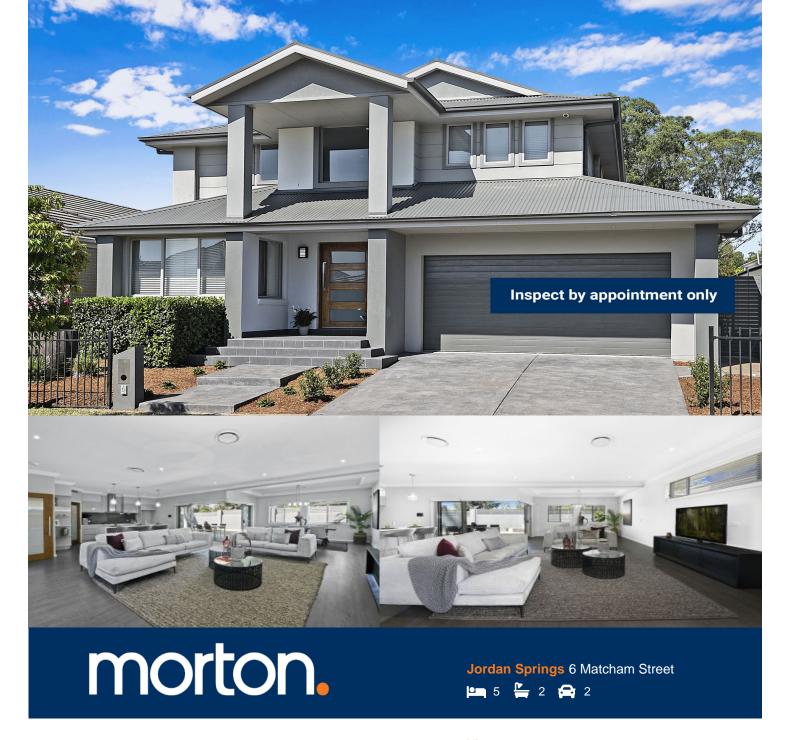

Built without compromise by master builder G J Gardiner Homes, this ex-display home is genuinely located in the heart of Watergum estate. This superb family home is perfect for entertaining and the pinnacle of contemporary architecture. Immaculately presented expansive 5-bedroom home has everything that the executive or growing family could want. Quality personified with no expense spared.

- Grand entry door with high ceilings and void areas in foyer
- Practical floor plan boasting large living areas
- Four spacious bedrooms with built in robes, the fifth bedroom can be easily converted to a study/office
- Master bedroom with ensuite and private balcony
- Large ultra modern kitchen with granite benchtop and splashback and walk in pantry
- Enjoy movies in the comfort of your own cinema room complete with surround sound
- Versatile additional large living space upstairs
- Two all-purpose outdoor alfresco entertaining areas
- Double garage includes a small kitchenette, ample storage

## 6 MATCHAM STREET, JORDAN SPRINGS