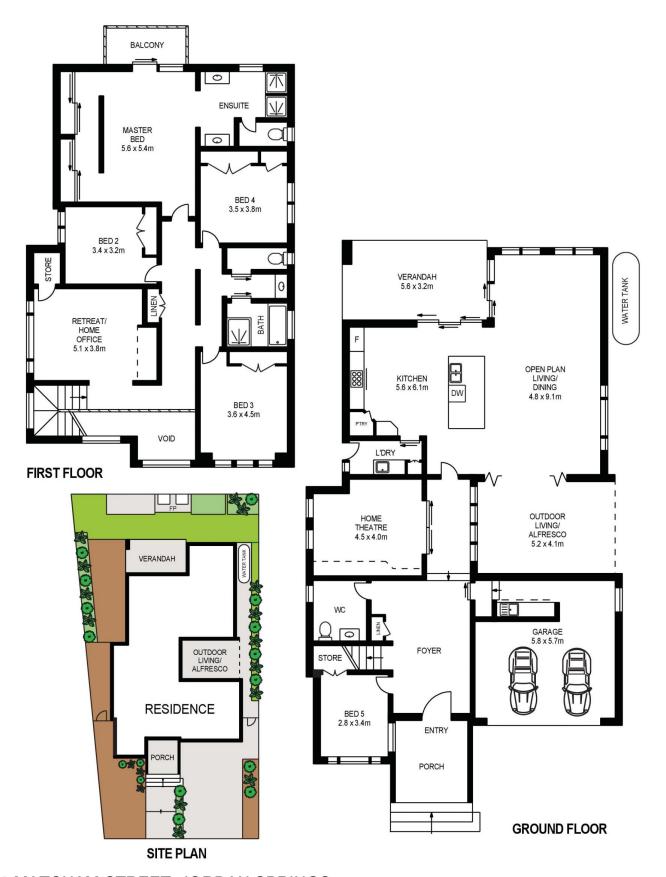

- Grand entry door with high ceilings and void areas in foyer
- Practical floor plan boasting large living areas
- Four spacious bedrooms with built in robes, the fifth bedroom can be easily converted to a study/office
- Master bedroom with ensuite and private balcony
- Large ultra modern kitchen with granite benchtop and splashback and walk in pantry
- Enjoy movies in the comfort of your own cinema room complete with surround sound
- Versatile additional large living space upstairs
- Two all-purpose outdoor alfresco entertaining areas
- Double garage includes a small kitchenette, ample storage

## 6 MATCHAM STREET, JORDAN SPRINGS