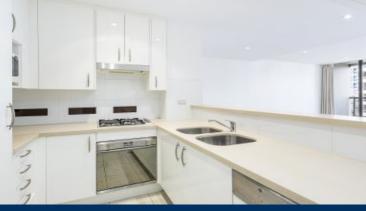

- Freshly painted with new timber flooring throughout
- Both bedrooms and living/dining area with East aspect allowing abundant sunshine every morning
- Two separate entertaining balconies flow onto master bedroom and lounge
- Generous bedrooms with built-in wardrobes
- Kitchen features European stainless steel appliances
- Floor-to-ceiling tiled bathrooms
- Reverse cycle, individually controlled air-conditioning system
- Indoor aquatic centre including pools, spa, sauna and steam room
- One car space