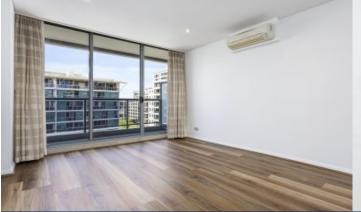

- Freshly painted with new timber flooring throughout
- Both bedrooms and living/dining area with East aspect allowing abundant sunshine every morning
- Two separate entertaining balconies flow onto master bedroom and lounge
- Generous bedrooms with built-in wardrobes
- Kitchen features European stainless steel appliances
- Floor-to-ceiling tiled bathrooms
- Reverse cycle, individually controlled air-conditioning system
- Indoor aquatic centre including pools, spa, sauna and steam room
- One car space