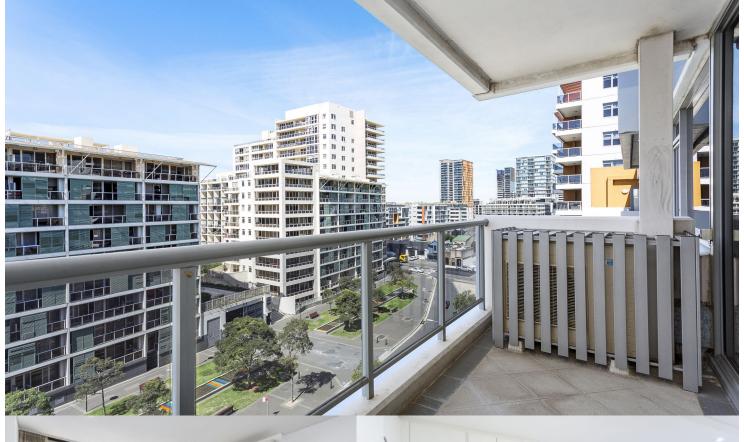

## morton.

Waterloo 922/7 Potter Street

2

Enjoying a lively community atmosphere, this flawless two bedroom offers residents smart open plan living area and perfect East orientation. Located on level 9, the 92sqm residence is a must to inspect.

- Freshly painted with new timber flooring throughout
- Both bedrooms and living/dining area with East aspect allowing abundant sunshine every morning
- Two separate entertaining balconies flow onto master bedroom and lounge
- Generous bedrooms with built-in wardrobes
- Kitchen features European stainless steel appliances
- Floor-to-ceiling tiled bathrooms
- Reverse cycle, individually controlled air-conditioning system
- Indoor aquatic centre including pools, spa, sauna and steam room
- One car space