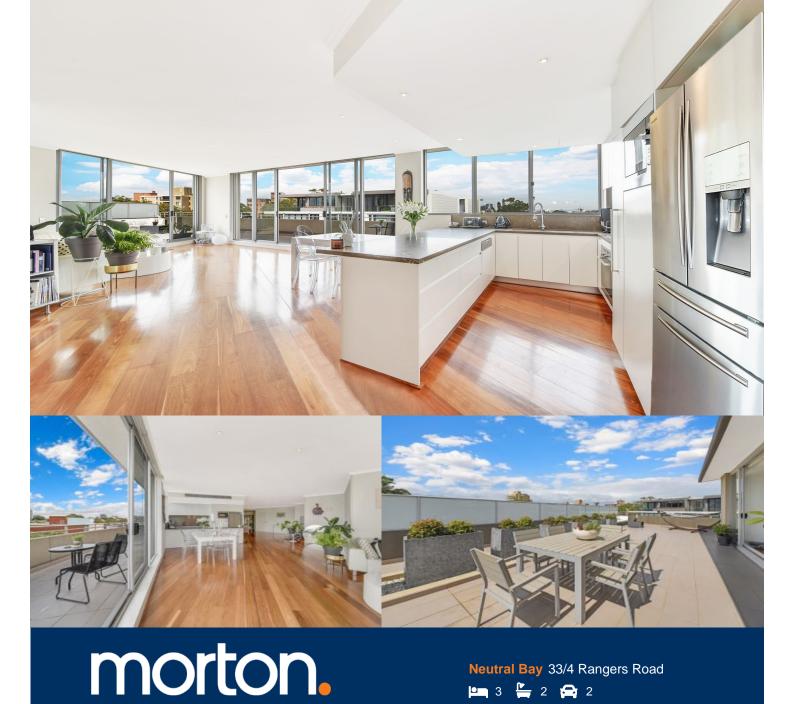

Please contact the listing agent for more information.

Completely in a class of its own for size, quality and sweeping district views, this designer penthouse combines flowing interiors and expansive outdoor areas for an extraordinary entertainers' lifestyle. Offering a totally unique sky-home of absolute privacy, the stunning residence provides a super spacious in/outdoor layout and a clever design that takes full advantage of natural light and the superb outlook.

- Set on top of the architectural 'Monterey' security complex
- Stylishly designed with custom finishes and quality inclusions
- Spacious single level layout featuring a large open living space