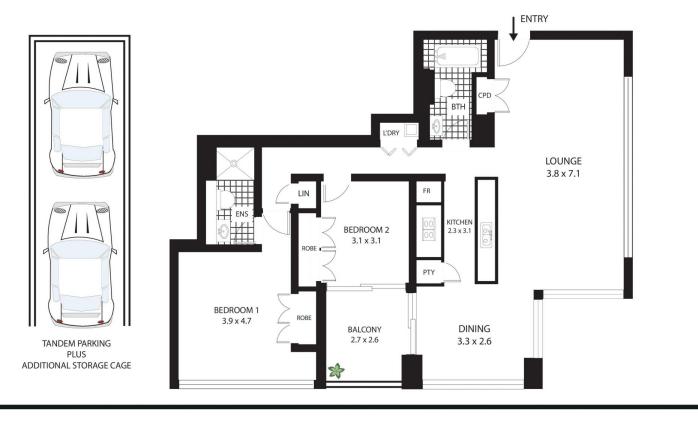

# 2303/15 Gadigal Ave, Zetland

0 1 2 3 SCALE

All measurements are approximate only. Plan is provided as an indication of layout