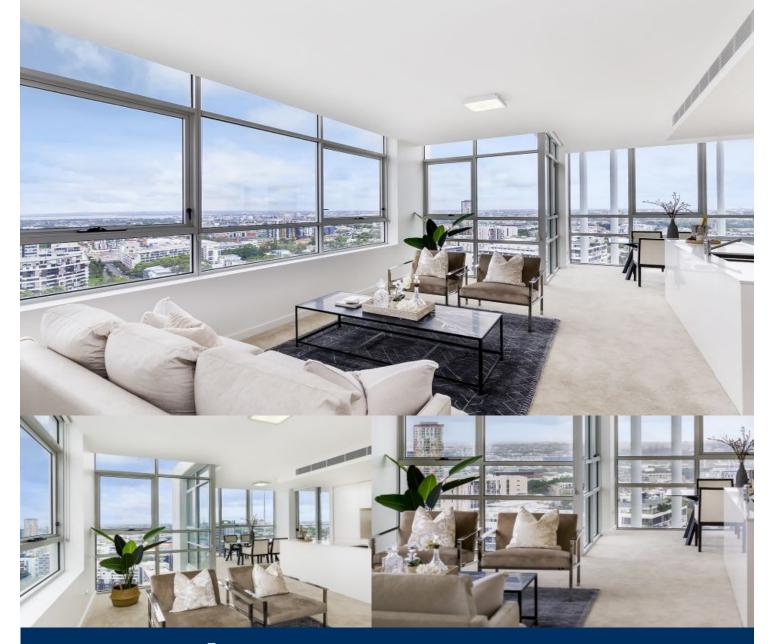

# morton.

A superb penthouse lifestyle is on offer in the exclusive Ruby Tower with this impeccably finished top floor apartment. This impressive two-bedroom residence is the perfect sanctuary for those who demand lifestyle convenience and are seeking a sophisticated entertainers' retreat with impressive proportions, a light filled layout and top-of-the-world views that stretch over the city, surrounding park lands and around to Botany Bay.

-Floor-to-ceiling walls of glass that showcase 270° views -Light filled open plan design with living and dining areas -Winter garden balcony and a stunning city backdrop -Sleek designer kitchen with island bench and Euro fittings -Two double bedrooms both have built-in wardrobes -Two security car spaces plus a separate storage cage -Ducted air conditioning, full bathroom, internal laundry

This designer property is perfectly positioned to enjoy the best that this Victoria Park location has to offer with East Village shopping and eateries, local parks and bus transport virtually at the doorstep. It also provides easy access to Green Square