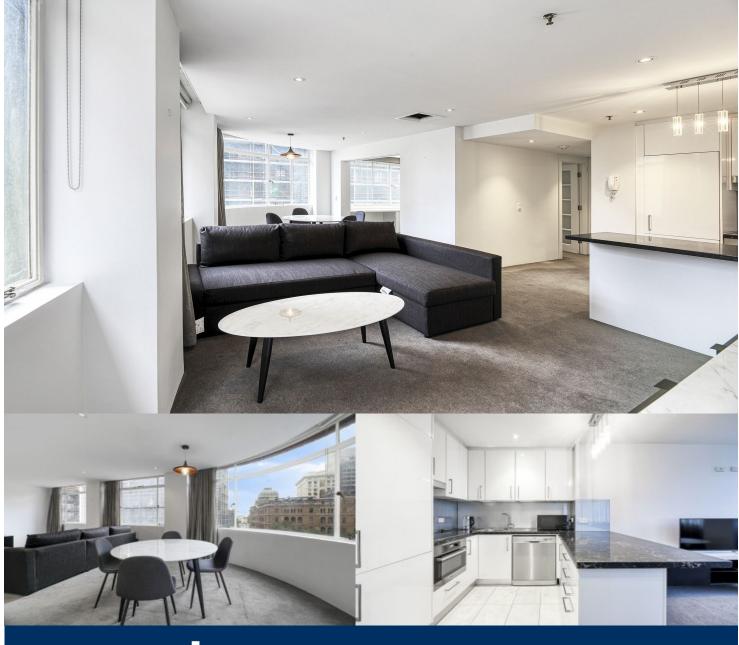

morton.

Sydney 21/44 Bridge Street

2

This furnished apartment is located at the north end of the CBD just minutes from Circular Quays array of shops, restaurants, cafes, theaters galleries and museums, with extensive transport options on your doorstep providing easy access to Airport, Harbour Bridge, Eastern & Western Distributors.

- Two bedrooms, with built in wardrobes
- Combined lounge/dining area
- Positioned on the sub-penthouse level
- Modern kitchen and bathroom as well as internal laundry
- Air-conditioning
- Double glazed windows throughout