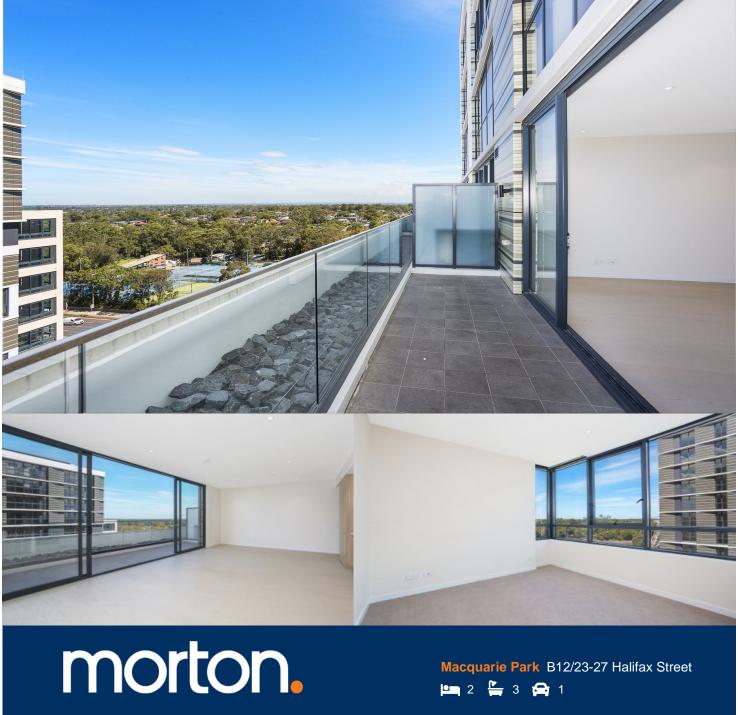

Great opportunity to lease this split level two-bedroom apartment with stunning views from level 12 in Habitat building, NBH at Lachlan's Line. This iconic development perfectly positioned above a bustling town square at the heart of the new Lachlan's Line master plan.

- Generous open plan lounge, timber floorboards throughout
- Large entertainer's balcony with magnificent views
- Split level design, powder room downstairs with the third toilet
- Quality designer kitchen with Miele gas appliances
- Bedrooms with built-in robe, abundance of light and views
- Sleek bathroom has floor to ceiling tiles, mirrored vanity
- One car space and large storage cage, security access
- Video intercom, laundry with dryer, air-conditioning, NBN internet
- Lush landscaped gardens, pool, gym & BBQ, onsite building manager
- 1 stop to Chatswood, 1 stop to Macquarie Centre, 2 stops to