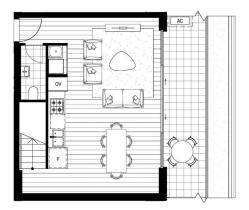

## Sandy Shen

0410 593 246

2B.05\_A Internal Area External Area Total Area

79-83m<sup>2</sup> 13-17m<sup>2</sup> 92-100m<sup>2</sup>

HABITAT 12.07

HIDEAWAY

REV D\_01.06.18

NBHSYDNEY.COM