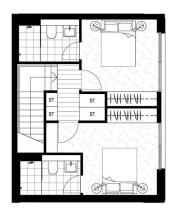

## Sandy Shen

0410 593 246

2B.05\_A Internal Area External Area Total Area

79-83m<sup>2</sup> 13-17m<sup>2</sup> 92-100m<sup>2</sup>

HABITAT 12.07

HIDEAWAY

REV D\_01.06.18

NBHSYDNEY.COM