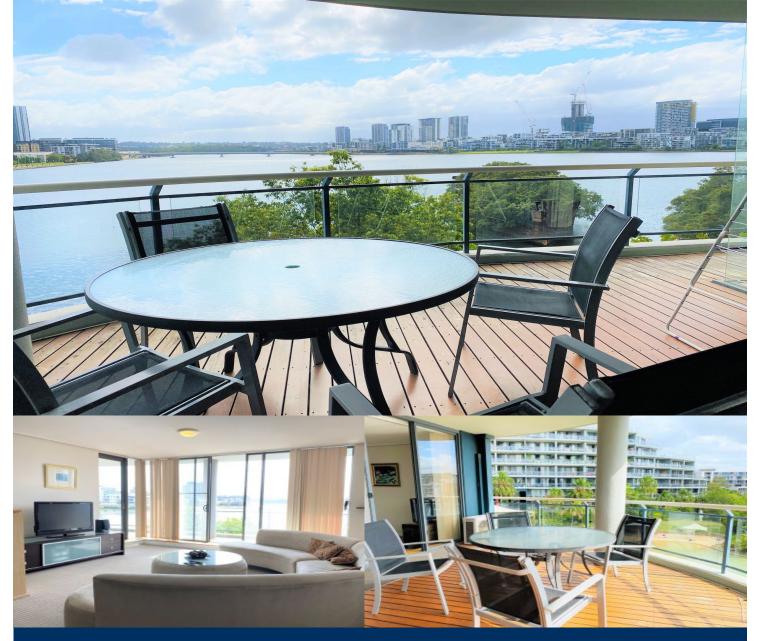

Well positioned in the Spinnaker building of the Mariners Cove complex, this is one of the best apartments with amazing water views.

Option available for a furnished apartment with a rent of \$920 per week.

## Apartment features:

- Entertainers balcony with water views
- Good size study room
- Northerly orientation
- Main bedroom with en-suite
- Air-conditioning in both bedrooms and living room
- Balcony access from all bedrooms/lounge
- Spacious kitchen