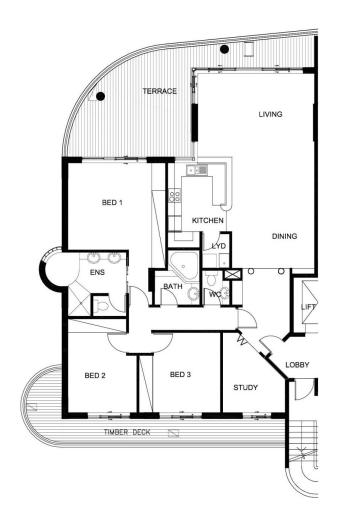

**APARTMENT 5** 

3 BEDROOM + STUDY

INTERNAL AREA EXTERNAL AREA TOTAL AREA

130 sqm 39 sqm 169 sqm

RESIDENTIAL APARTMENTS 29 Bennelong Road Homebush Bay