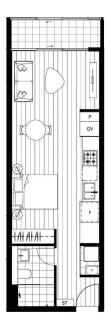

## Sandy Shen

0410 593 246

sandy@morton.com.au

 ST.03\_B
 Internal Area
 33-37m²

 External Area
 3-5m²

 Total Area
 36-42m²

NEXUS

11.05, 12.05, 13.05, 15.05, 16.05, 17.05