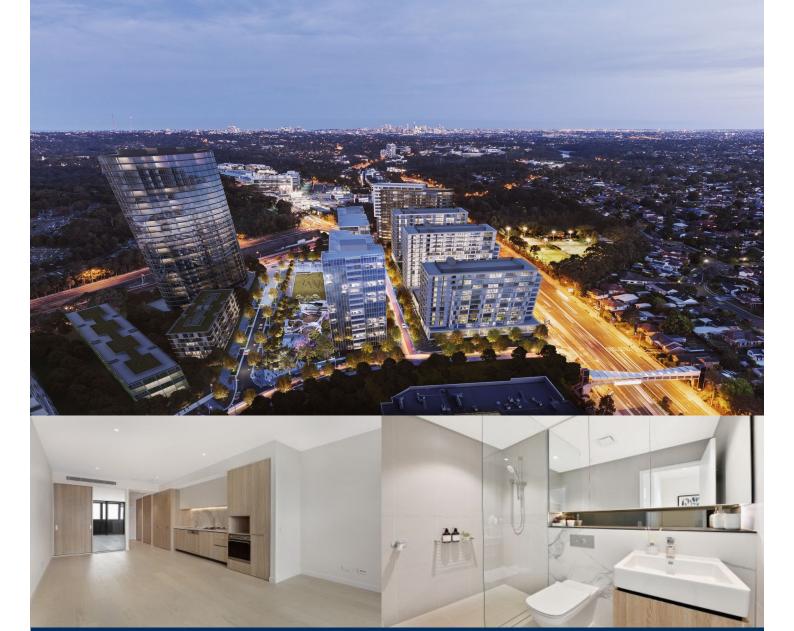

morton.

Macquarie Park 065/13 Halifax Street

1

1 🖺

We're onsite leasing agent. Inspections are available Mon to Sat.

Great opportunity to lease a modern studio apartment on high level in Nexus building, NBH at Lachlan's Line. This iconic development perfectly positioned above a bustling town square at the heart of the new Lachlan's Line master plan. We have a selection of beautiful studio apartments for you.

- Living area fulfilled with sunlight, timber floorboards throughout
- Good sized winter garden with interrupted views as extra usable space
- Sleek bathroom has floor to ceiling tiles, mirrored vanity cabinet
- Quality designer kitchen with SMEG gas appliances
- Built-in wardrobe, ducted air conditioning
- Video intercom, laundry with dryer, NBN internet
- Some units have a storage cage
- Lush landscaped gardens, BBQ & pool, onsite building