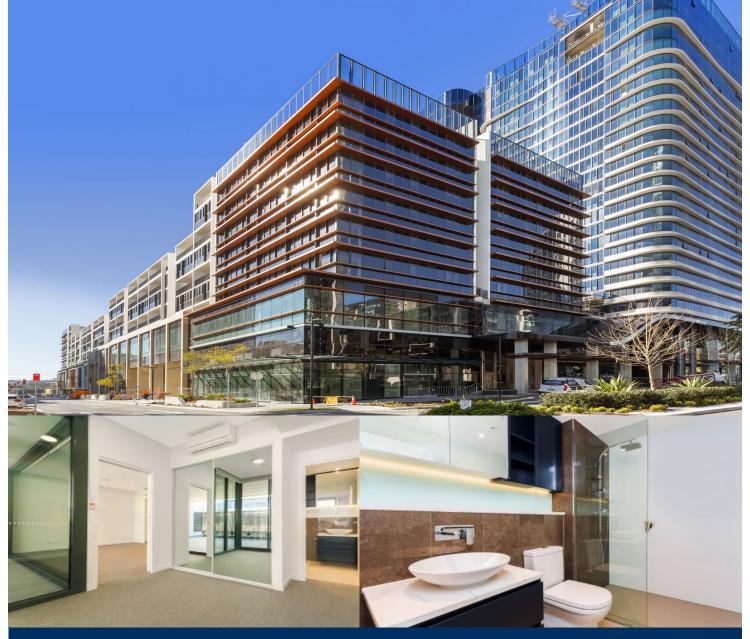

Marina Square is the new and iconic gateway that connects the Sydney Harbour to Wentworth Point. Marina Square offers special homes with a distinctive sense of place. close to Marina shopping town center, the ferry wharf, bus stops and rests above the Pier side retail precinct that includes restaurants, health care and beauty.

- Winter garden with beautiful garden view
- Shopping center located downstairs
- Modern Kitchen with Bench Top & Premier Appliances
- Bedroom with build in Wardrobe

information

As advertised or by appointment