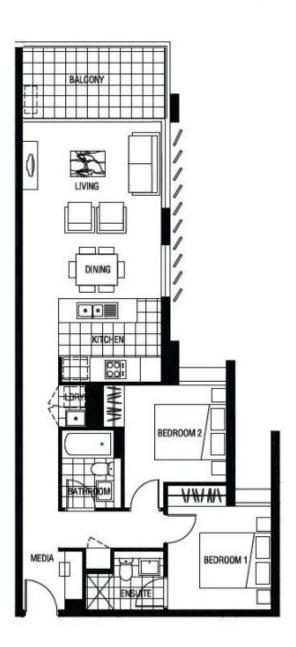

# Lime

Apt No: Internal:

1:09, 2:09, 3:09, 4:09 71.9 sqm 8.3 sqm 80.2 sqm Balcony: Total: