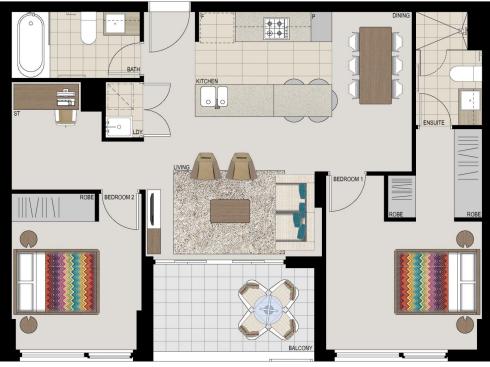

#### **APARTMENT 810** LOT 76 2BED + STUDY

Internal External Total

76sqm 7sqm 83sqm

## сомо

N

1300 111 088 www.washingtongrk.com.gu

0 is drawn to the special conditions of the c n to the proceed conditions of the c n to the property unless the representation [Rev A 13.05.13] Disclaimer: This floor plan has been prepared for marketing pu be to scale and may vary from the property as built. Your atten authority to make or give any representation or warranty in rel No.1 Pty Limited and included in the contract for sale of land. as and other details in this floor plan may no set for sale of land. No third party has any arranty is confirmed by Payce Communities