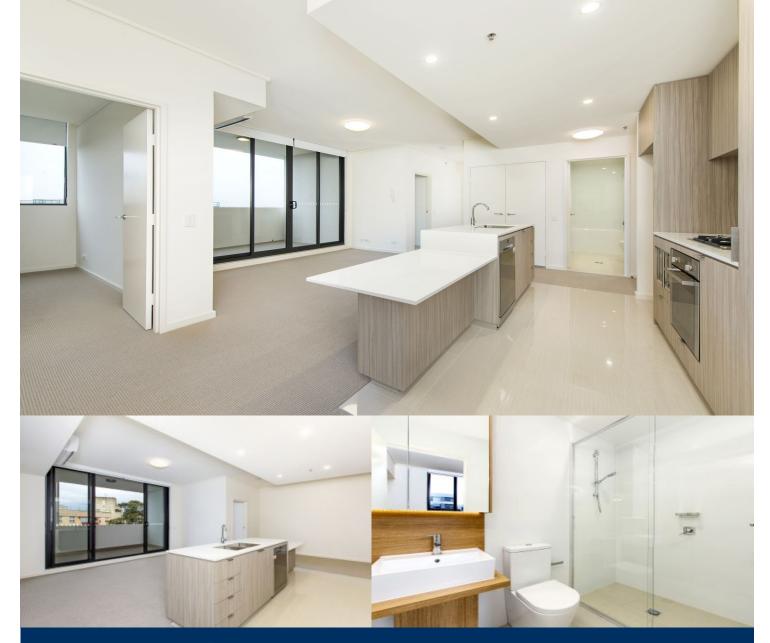

#### APARTMENT FEATURES

- Reverse cycle air conditioning
- Stainless steel kitchen appliances
- Stone bench tops, mirror splash backs
- LED under cupboard lighting
- Wool carpets, efficient LED down lights
- Data/TV points in living and main bedroom
- Recessed mirrored cabinets in bathroom
- Security building, security intercom

#### **APARTMENT 810** LOT 76 2BED + STUDY

Internal External Total

76sqm 7sqm 83sqm